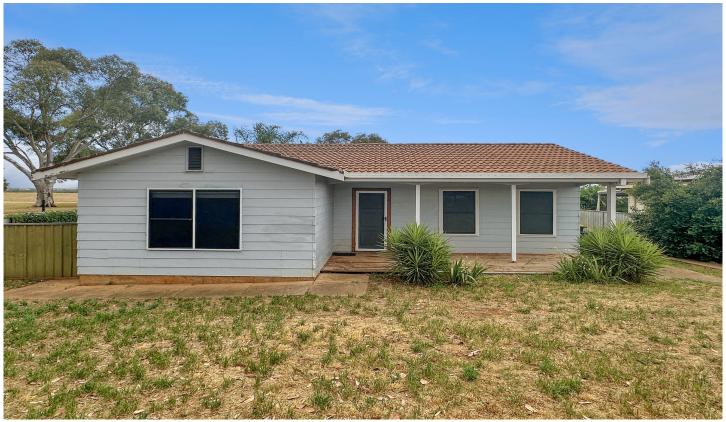

## 25 Burge Place Dubbo NSW

- \* Three Bedrooms, main with wardrobe
- \* Spacious living area
- \* Open plan kitchen and dining
- \* Family bathroom with bath shower combination
- \* Reverse cycle split system
- \* Undercover front veranda
- \* Low maintenance yard with garden shed
- \* Off street parking
- \* Adjacent to playground and sporting grounds

## 3 📭 1 🟪 2 🗬

**Type**: House **Price**: \$380 pw

View : https://www.bobberry.com.au/lease/nsw/dubbo-o

rana/dubbo/residential/house/8180146

Macy Everingham 02 6882 6822

Lisa Harding 02 6882 6822