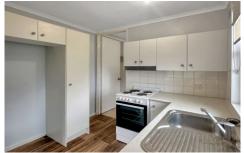

## 25 Burge Place Dubbo NSW

- \* Three Bedrooms, main with wardrobe
- \* Spacious living area
- \* Open plan kitchen and dining
- \* Family bathroom with bath shower combination
- \* Reverse cycle split system
- \* Undercover front veranda
- \* Low maintenance yard with garden shed
- \* Off street parking
- \* Adjacent to playground and sporting grounds