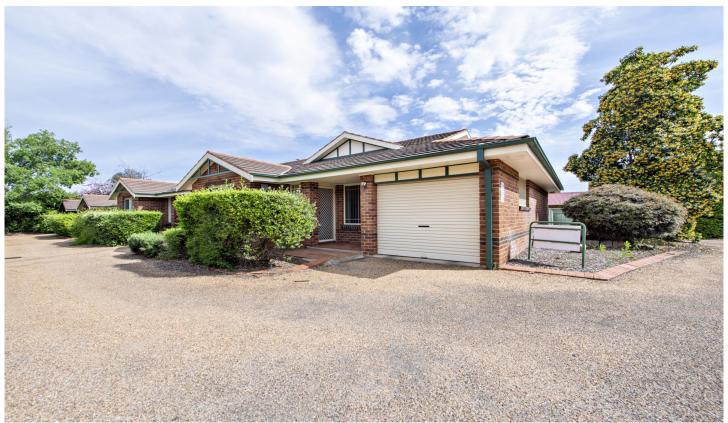

## 1/52 Birch Avenue Dubbo NSW

Don't miss the opportunity to inspect this tidy brick veneer unit conveniently located within walking distance of Orana Mall, Western Plains Medical Centre, Macquarie Inn hotel & restaurant, Dan Murphy's liquor, Elizabeth Park, Japanese Gardens, sporting oval & primary school.

Light-filled & welcoming, the low maintenance strata title property is accessed via a quiet side street opposite greenspace. The well-maintained lawns & leafy gardens have automatic irrigation.

Offering a surprising amount of space & good built-in storage, the low maintenance unit is ideally suited to first home buyer or downsizer owner occupiers & astute investors. Inspect & be surprised by all the possibilities.