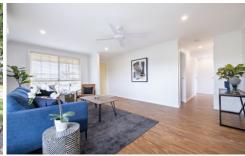

Freshly painted in neutral tones, this welcoming home features a well-combined kitchen, dining, and living area, a reverse cycle split system, a new bath and vanity, new ceiling fans in both bedrooms and the living area, and new carpet in both bedrooms.

With a bright and airy feel, the living spaces flow seamlessly, complemented by a compact and easy-care backyard.

For full version visit the website