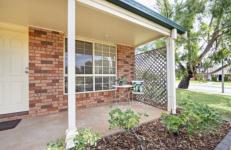

Freshly painted in neutral tones, this welcoming home features a well-combined kitchen, dining, and living area, a reverse cycle split system, a new bath and vanity, new ceiling fans in both bedrooms and the living area, and new carpet in both bedrooms.

With a bright and airy feel, the living spaces flow seamlessly, complemented by a compact and easy-care backyard.

For full version visit the website