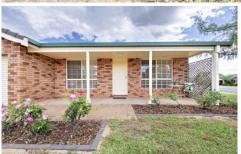

Freshly painted in neutral tones, this welcoming home features a well-combined kitchen, dining, and living area, a reverse cycle split system, a new bath and vanity, new ceiling fans in both bedrooms and the living area, and new carpet in both bedrooms.

With a bright and airy feel, the living spaces flow seamlessly, complemented by a compact and easy-care backyard.

For full version visit the website