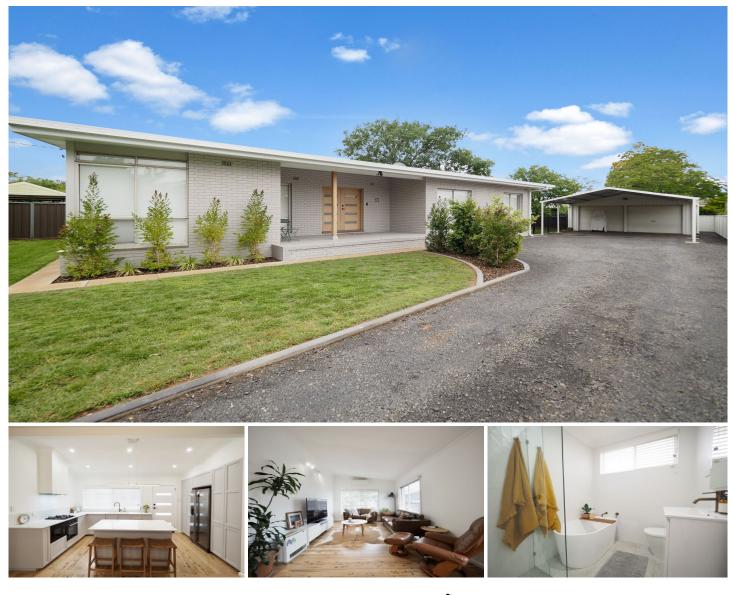

## 13 Chelmsford Street Dubbo NSW

Securely and privately set back from the street behind secure gates and hedges is this renovated home creating a contemporary sanctuary for first home buyers or investors.

The vibrant, convenient location offers a stroll to WPCC, cafes, schools, pre-school, and your choice of parks making this residence ideal for the buyer seeking a fully renovated residence as downsizing option, first home or investment.

13 Chelmsford St offers a light and bright interior that is enhanced by neutral colours, timber floorboards and stone benchtops.

Features include:

For full version visit the website

3 🎮 1 🚔 4 🚘

| Туре      | : House                                     |
|-----------|---------------------------------------------|
| Price     | : \$580,000 to \$610,000                    |
| Land Size | : 734 sqm                                   |
| View      | : https://www.bobberry.com.au/sale/nsw/dubb |