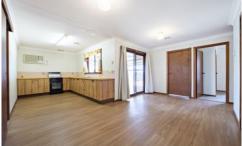

The appealing property features refreshed paintwork, new floorcoverings, timber venetian blinds, curtains, ducted natural gas heating, cost-saving solar panels, solar hot water & an alarm system. The lounge has a tiled entry, ceiling fan & natural gas point. The kitchen & dining area with wall A/C unit opens onto a covered paved outdoor entertaining area.