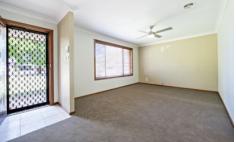

The appealing property features refreshed paintwork, new floorcoverings, timber venetian blinds, curtains, ducted natural gas heating, cost-saving solar panels, solar hot water & an alarm system. The lounge has a tiled entry, ceiling fan & natural gas point. The kitchen & dining area with wall A/C unit opens onto a covered paved outdoor entertaining area.