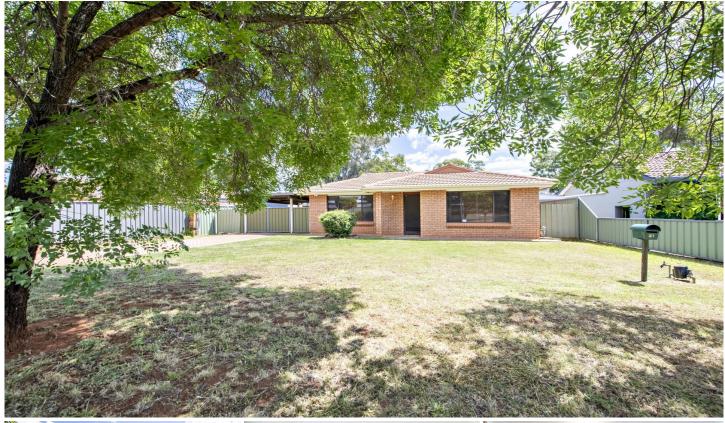

## 21 Potter Close Dubbo NSW

This tidy brick veneer home well located in a family-friendly street is moments from Orana Mall, Macquarie Inn, medical centre, schools, parkland, recreation areas & sporting ovals.

The appealing property features refreshed paintwork, new floorcoverings, timber venetian blinds, curtains, ducted natural gas heating, cost-saving solar panels, solar hot water & an alarm system. The lounge has a tiled entry, ceiling fan & natural gas point. The kitchen & dining area with wall A/C unit opens onto a covered paved outdoor entertaining area.

The well-fenced yard has a gated carport offering drive-through access to the backyard, garden shed &

For full version visit the website