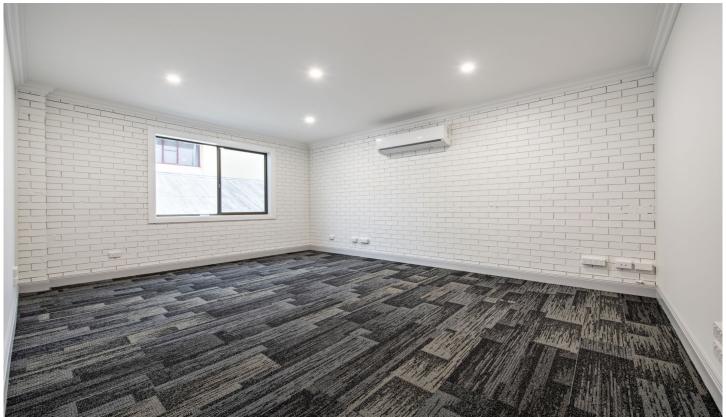

## **BOB BERRY**

Newly renovated with premium fixtures and fitting located in Dubbo CBD.

3x spacious offices in addition to a large, dedicated board room and open plan workspace,

- Split system AC units for added comfort Partially furnished
- Elegant staff kitchen and bathroom
- Marble benchtops and fridge in kitchen
- Data and comms rack provided
- Outstanding location, close to shops and transport