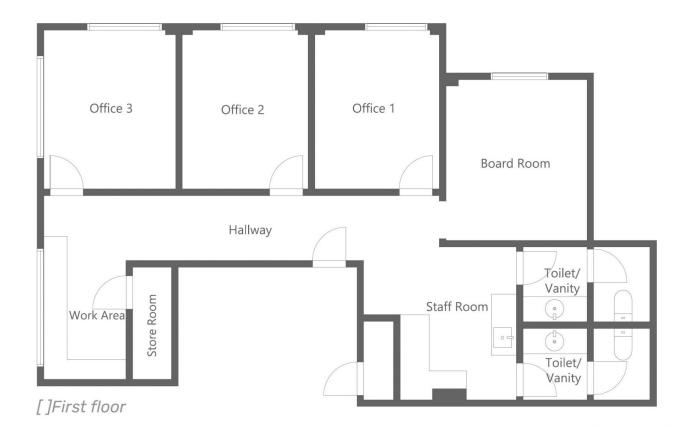

## **BOB BERRY**

Newly renovated with premium fixtures and fitting located in Dubbo CBD.

3x spacious offices in addition to a large, dedicated board room and open plan workspace,

- Split system AC units for added comfort Partially furnished
- Elegant staff kitchen and bathroom
- Marble benchtops and fridge in kitchen
- Data and comms rack provided
- Outstanding location, close to shops and transport