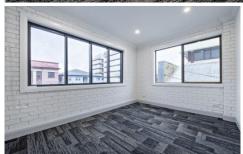

## **BOB BERRY**

Newly renovated with premium fixtures and fitting located in Dubbo CBD.

3x spacious offices in addition to a large, dedicated board room and open plan workspace,

- Split system AC units for added comfort Partially furnished
- Elegant staff kitchen and bathroom
- Marble benchtops and fridge in kitchen
- Data and comms rack provided
- Outstanding location, close to shops and transport