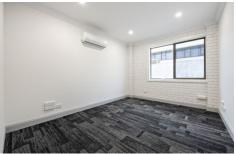

## **BOB BERRY**

Newly renovated with premium fixtures and fitting located in Dubbo CBD.

3x spacious offices in addition to a large, dedicated board room and open plan workspace,

- Split system AC units for added comfort Partially furnished
- Elegant staff kitchen and bathroom
- Marble benchtops and fridge in kitchen
- Data and comms rack provided
- Outstanding location, close to shops and transport