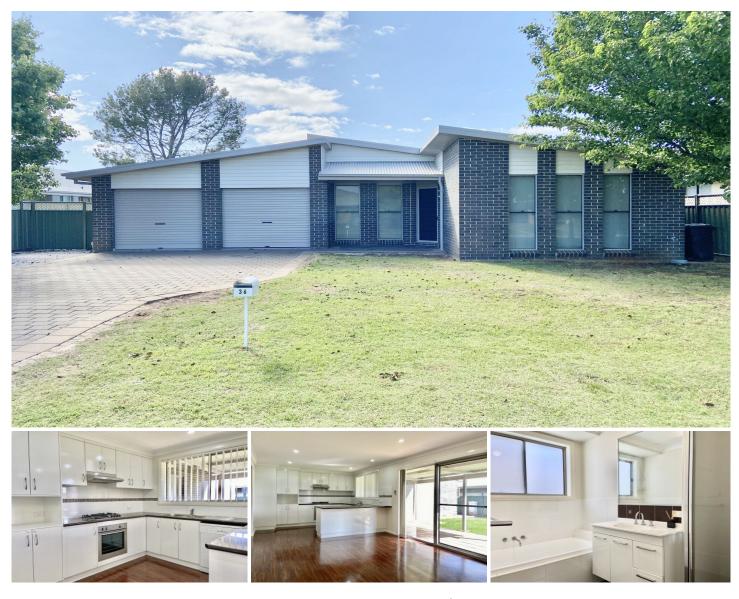

## 36 Dunheved Circle Dubbo NSW

Opportunity to purchase prior to marketing commencing! Inspections welcome by appointment, contact our office today!

Low maintenance home located with walking distance to park and Delroy park shopping centre making it a great location to live in to invest.

Property is currently un occupied and ready to live in or invest with a rental potential of \$550p/w

- Four bedrooms, all with built ins
- Main with ensuite
- Two living areas with split system air conditioning units
- Modern kitchen with gas cooktop, electric oven and

## 4 🛤 2 🚔 2 😭

| Туре      | : House        |
|-----------|----------------|
| Price     | : \$595,000    |
| Land Size | : 719 sqm      |
| View      | : https://www. |

: https://www.bobberry.com.au/sale/nsw/dubb o-orana/dubbo/residential/house/8154304