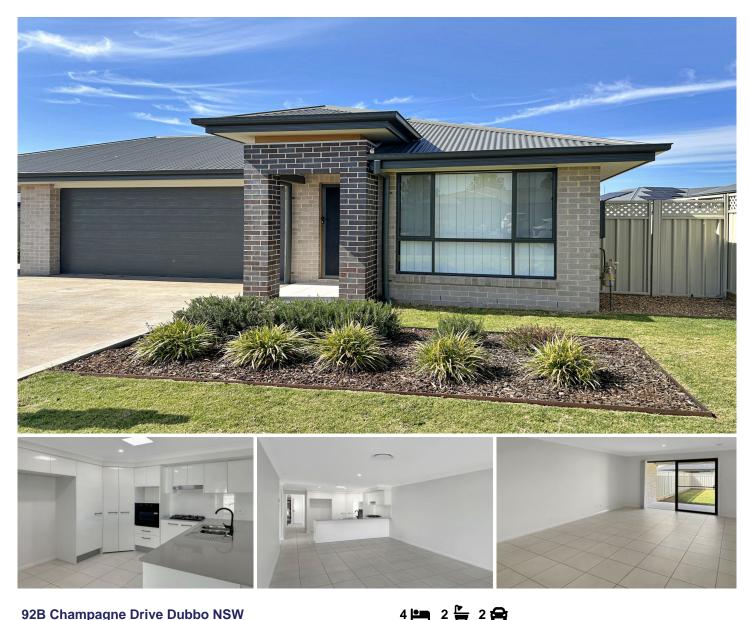

## 92B Champagne Drive Dubbo NSW

Four generously sized bedrooms each with built-in wardrobes

- Ensuite off the main bedroom
- Main bathroom featuring a freestanding bath
- Separate toilet
- Modern kitchen with a gas cooktop & dishwasher
- Open plan living and dining area
- Separate formal lounge area
- Ducted reverse cycle air conditioning
- Double lock up garage
- Spacious enclosed backyard
- Undercover outdoor entertaining area