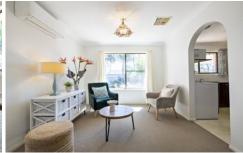

Light and bright throughout with a north facing compact back yard the home offers a good sized living room and a handy sought after ensuite.

## Features include:

- 3 bedrooms with built-ins and ceiling fans
- Main bedroom with original ensuite
- Open plan, spacious living and dining room
- Updated kitchen with meals area
- Original bathroom with full bath tub, shower and separate