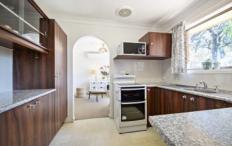

## Features include:

- 3 bedrooms with built-ins and ceiling fans
- Main bedroom with original ensuite
- Open plan, spacious living and dining room
- Updated kitchen with meals area
- Original bathroom with full bath tub, shower and separate