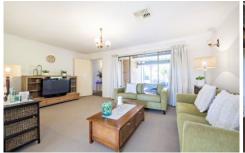

Light and bright throughout with a north facing compact back yard the home offers a good sized living room and a handy sought after ensuite.

## Features include:

- 3 bedrooms with built-ins and ceiling fans
- Main bedroom with original ensuite
- Open plan, spacious living and dining room
- Updated kitchen with meals area
- Original bathroom with full bath tub, shower and separate