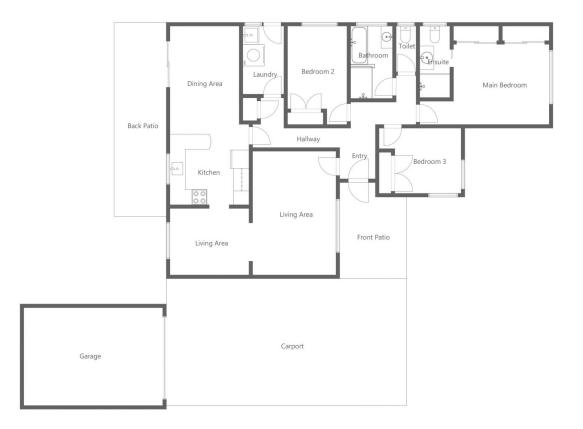

## Features include:

- 3 bedrooms with built-ins and ceiling fans
- Main bedroom with original ensuite
- Open plan, spacious living and dining room
- Updated kitchen with meals area
- Original bathroom with full bath tub, shower and separate

Floor plan is provided as indicative layout only. Measurements are not available, floor plan is not to scale. No guarantees provided on accuracy. Exterior elements are not in position