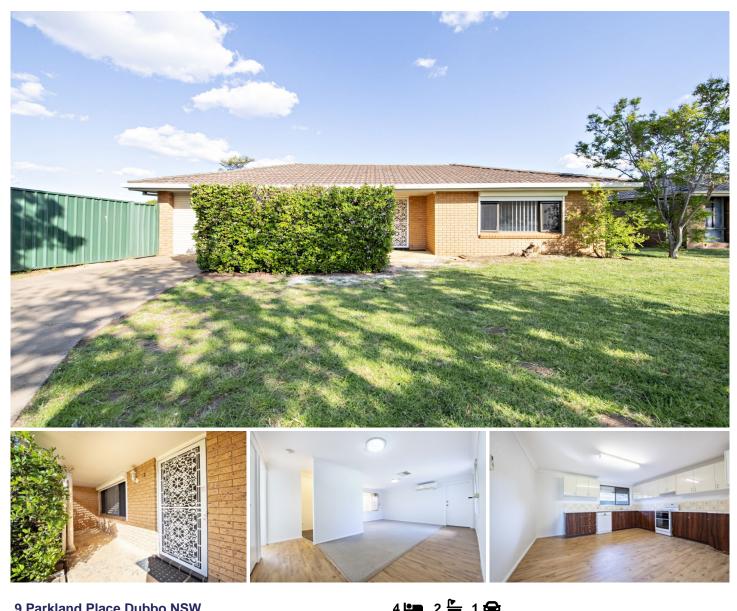

## 9 Parkland Place Dubbo NSW

Nestled at the end of a peaceful cul-de-sac adjoining Red Hill Parklands, 9 Parkland Place is an ideal choice for first-time buyers or those looking to renovate. This well-sized 4-bedroom home offers great potential and value being in close proximity to schools, childcare centres, and Delroy Park Shops & Medical Centre.

This freshly painted home offers two versatile living areas, featuring a formal lounge and a spacious open-plan living area, ideal for family living. The open-plan kitchen, complete with a dishwasher and adjoining meals area, with the potential to be upgraded into your dream kitchen.

Outside, you'll find a blank canvas, ready for your personal touch. The side gates allow vehicle access to the back yard