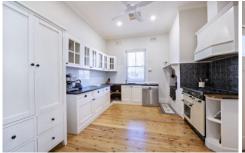

## 155 Gipps Street Dubbo NSW

Radiating classic charm and studded with beautifully crafted hallmarks of its circa 1928 heritage, this character-filled residence is magnificent. Superbly restored including recent painting inside and out and sympathetically enhanced for stylish modern living, the landmark heritage property has a distinctive verandah and spacious bedrooms plus living rooms making it ready for family living.

Original features include decorative ceilings and timberwork throughout, fireplace, polished floorboards and high ceilings. You will fall in love with 155 Gipps St the moment you walk through the door.