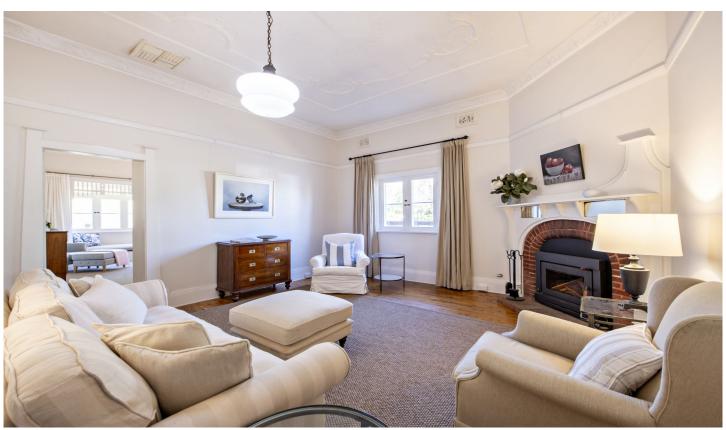

## 155 Gipps Street Dubbo NSW

Radiating classic charm and studded with beautifully crafted hallmarks of its circa 1928 heritage, this character-filled residence is magnificent. Superbly restored including recent painting inside and out and sympathetically enhanced for stylish modern living, the landmark heritage property has a distinctive verandah and spacious bedrooms plus living rooms making it ready for family living.

Original features include decorative ceilings and timberwork throughout, fireplace, polished floorboards and high ceilings. You will fall in love with 155 Gipps St the moment you walk through the door.