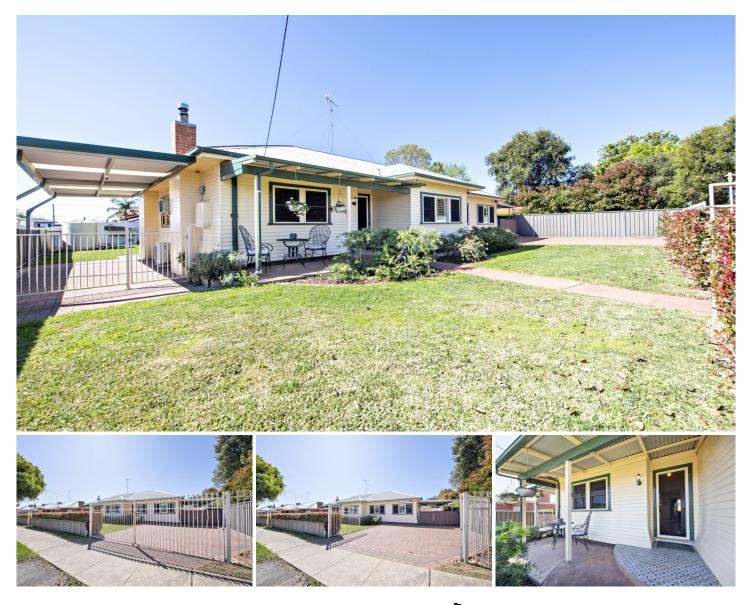

## 30 Quinn Street Dubbo NSW

Offering the ultimate in convenient family living, this outstanding renovated residence in a highly desired location on the edge of the CBD is close to parkland, restaurants, bakery, Darling Street café precinct, Tamworth Street shopping centre, schools, child care & sporting facilities. Solidly built & generously proportioned, the home utilizes abundant light, quality fittings & tranquil colours to create a sense of space & style.

Thoughtful improvements for modern living complement period architectural features including high ceilings, decorative cornices, picture rails, timber windows & polished timber flooring. The formal lounge has a wood fire & lovely glass doors, evaporative conditioning throughout, the adjoining open plan kitchen, dining & family area has