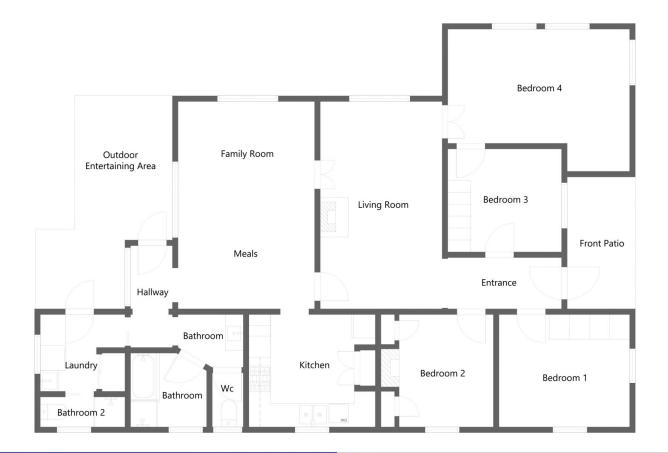

o-orana/dubbo/residential/house/8119834

Jane Donald 02 6882 6822

**BOB BERRY** 

55 Taylor Street

Floor plan is provided as indicative layout only. Measurements are not available, floor plan is not to scale. No guarantees provided on accuracy. Exterior elements are not in position