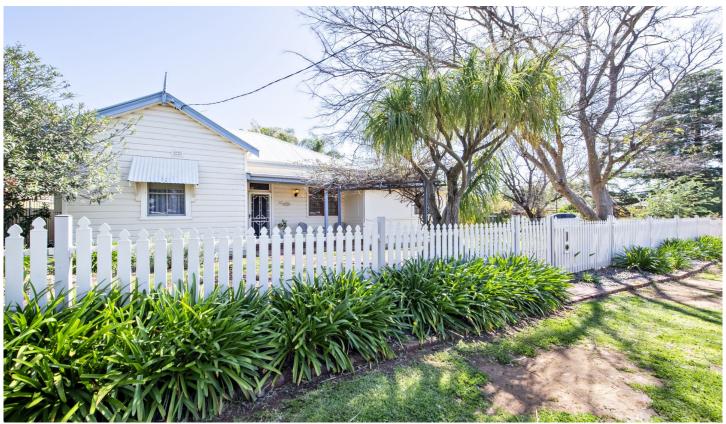

## 55 Taylor Street Dubbo NSW

Set on a 1257 sqm block behind picket fencing, this period home c1910 has a lovely ambiance with spacious well-proportioned rooms, modern updates to bathrooms and kitchen and a resort like pool area.

The home celebrates the traditional hallmarks of its era including high ornate ceilings, decorative cornices, picture rails, timber flooring and embellished glass.

Your family will love the convenience of this highly sought after locale within 500m to Tamworth St shops and within close proximity to South Primary and St Lawrences school plus The Harvest cafe.

For those looking for a family home on a large block in

For full version visit the website

4 🕒 2 🔓 2 🖨

Type : House

**Price**: \$715,000 to \$740,000

Land Size: 1257 sqm

View: https://www.bobberry.com.au/sale/nsw/dubb