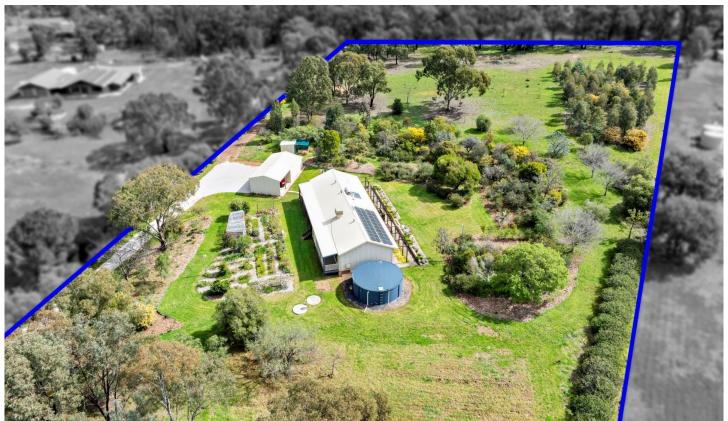

## 24L Debeaufort Drive Dubbo NSW

This solar passive home set on 1.59Ha has been designed to enjoy and take advantage of the north facing aspect and will ideally suit the buyer looking to wake to the chirping of native birds and enjoy time pottering in the orchard and veggie gardens and relaxing on the sunny verandah in the afternoon.

Located within 10 minutes' drive to the CBD, and with great connections to private and public schools, Orana Mall, CSU, and hospital the property also includes city water supply, amply rain water storage, garbage collection and school bus stop at end of driveway.

## 4 🕮 2 🟪 4 🖴

Type : House

**Price**: \$1,025,000 to \$1,100,000

**Building Size**: 202 sqm **Land Size**: 1.588 ha

View: https://www.bobberry.com.au/sale/nsw/d

ubbo-orana/dubbo/residential/house/810

6751

Jane Donald