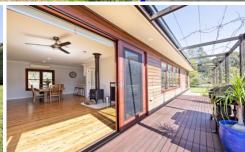

## 24L Debeaufort Drive Dubbo NSW

This solar passive home set on 1.59Ha has been designed to enjoy and take advantage of the north facing aspect and will ideally suit the buyer looking to wake to the chirping of native birds and enjoy time pottering in the orchard and veggie gardens and relaxing on the sunny verandah in the afternoon.

Completely renovated in 2018 with standout features including double glazed rosewood timber windows, timber

For full version visit the website