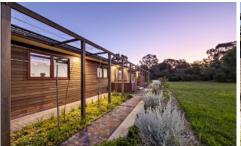

## 24L Debeaufort Drive Dubbo NSW

This solar passive home set on 1.59Ha has been designed to enjoy and take advantage of the north facing aspect and will ideally suit the buyer looking to wake to the chirping of native birds and enjoy time pottering in the orchard and veggie gardens and relaxing on the sunny verandah in the afternoon.

Completely renovated in 2018 with standout features including double glazed rosewood timber windows, timber

For full version visit the website