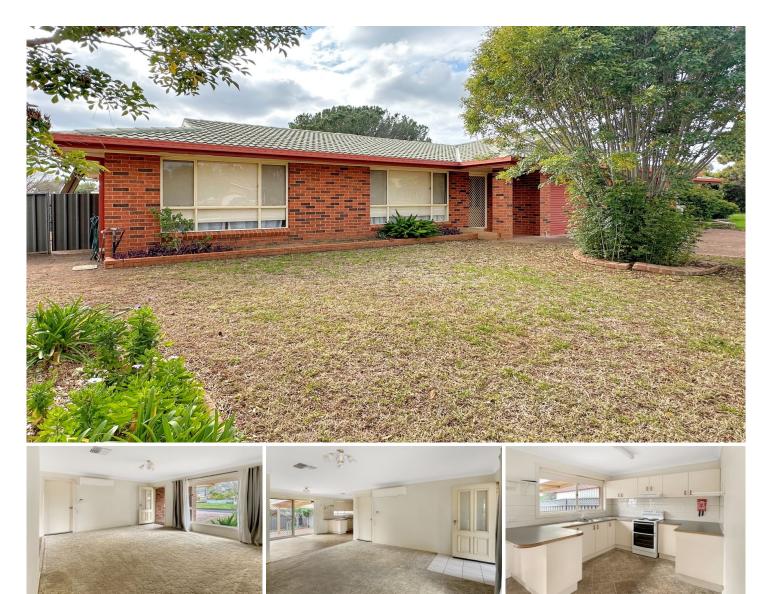

## 29 Twickenham Drive Dubbo NSW

- Two bedrooms with built-ins and ceiling fans
- Kitchen with freestanding oven/cooktop and breakfast bar
- Living area with split system air conditioner
- Ducted evaporative cooling
- Covered outdoor entertaining area
- Secure back yard
- Single lock-up garage with internal access
- Close to schools, hospital & more

## AVAILABLE NOW

TO INSPECT PLEASE SUBMIT YOUR ONLINE APPLICATIONS: https://2apply.com.au/agency?n=BobBerry 2 🍋 1 🚔 1 🛱

Type : House

View : https://www.bobberry.com.au/lease/nsw/dubbo-or ana/dubbo/residential/house/8094598