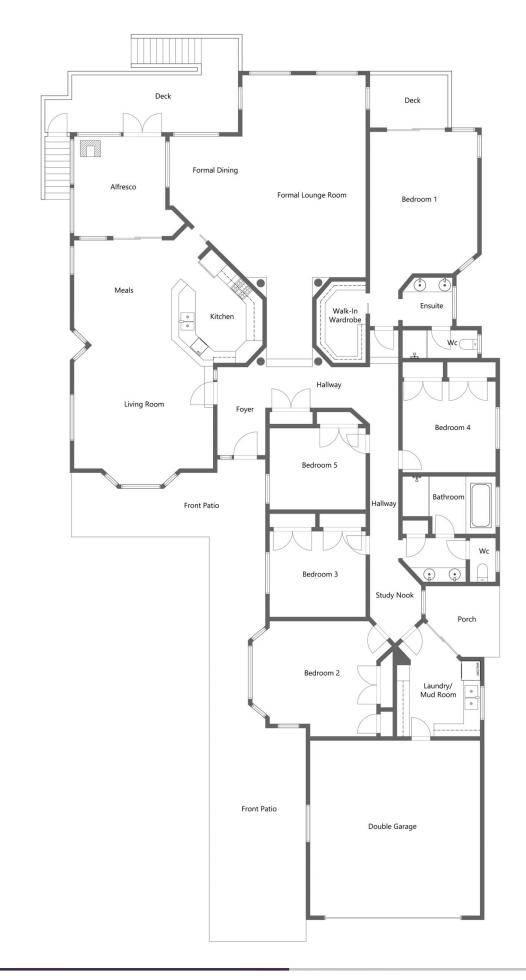

## 5 🛤 2 🚰 2 🚘

Land Size : 923 sqm View : https://wy

: https://www.bobberry.com.au/sale/nsw/dubb o-orana/dubbo/residential/house/8086001

Ross Woodham 02 6882 6822

Floor plan is provided as indicative layout only. Measurements are not available, floor plan is not to scale. No guarantees provided on accuracy. Exterior elements are not in position