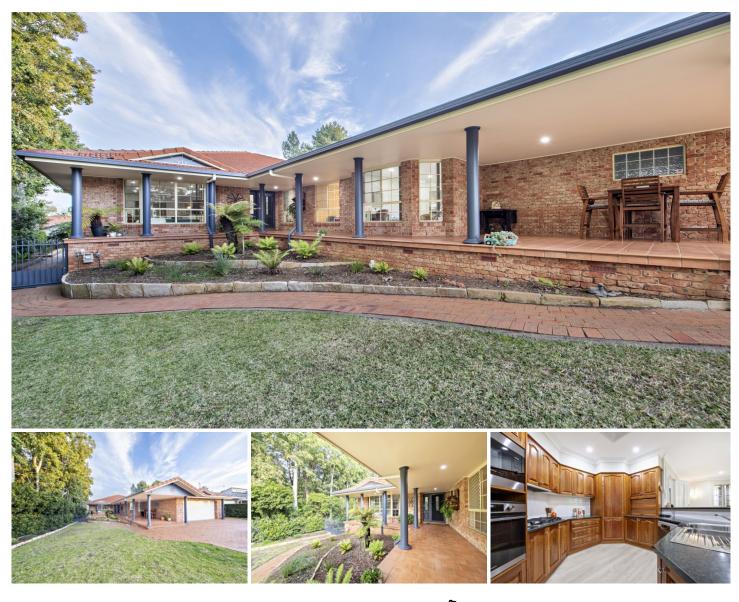

## 7 Tarlow Avenue Dubbo NSW

Wow factor abounds in this stunning residence ideally positioned opposite parkland in a tightly held cul-de-sac close to golf course, bowling club, Delroy Park shopping complex, schools, child care, medical & fitness centres & popular river corridor recreation areas.

Immaculately maintained inside & out, the outstanding property offers an expansive floorplan decorated in neutral tones & flooded with natural light.

You will fall in love with the gourmet kitchen, gracious formal & casual living & dining areas, multiple alfresco options & lush manicured gardens with automatic & manual irrigation systems.

Extras include natural gas points, underfloor heating, ducted reverse-cycle air conditioning, fresh neutral paintwork, new carpets, luxurious bathrooms, quality