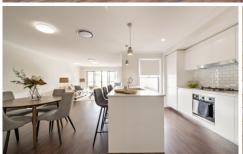

## 2/22A Volta Avenue Dubbo NSW

- Three bedrooms, master with walk-through robe and ensuite
- Study nook
- Stylish stone kitchen
- Full bathroom plus separate laundry
- Open living room and meals area
- Outdoor entertaining area
- Ducted reverse cycle a/c, ceiling fans, natural gas connected
- Low maintenance yard with watering system
- Single garage with internal access
- Pets not permitted