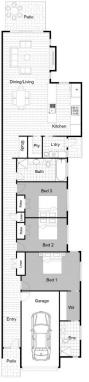

## 2/22A Volta Avenue Dubbo NSW

- Three bedrooms, master with walk-through robe and ensuite
- Study nook
- Stylish stone kitchen
- Full bathroom plus separate laundry
- Open living room and meals area
- Outdoor entertaining area
- Ducted reverse cycle a/c, ceiling fans, natural gas connected
- Low maintenance yard with watering system
- Single garage with internal access
- Pets not permitted

AVAILABLE: Approx 2nd August 2024

TO INSPECT PLEASE SUBMIT YOUR ONLINE APPLICATIONS:

3 🕮 2 🚰 1 🖨

Land Size: 292 sqm

View : https://www.bobberry.com.au/lease/nsw/dub

bo-orana/dubbo/residential/semi-detached/8

082332

**Lisa Harding** 02 6882 6822

FLOOR PLAN

This floor plan including furniture, fixture measurements and dimensions are approximate and for illustrative purposes only. Boxbrownie.com gives no guarantee, warranty or representation as to the accuracy and layout. All enquiries must be directed to the agent, vendor or party representing this floor plan.