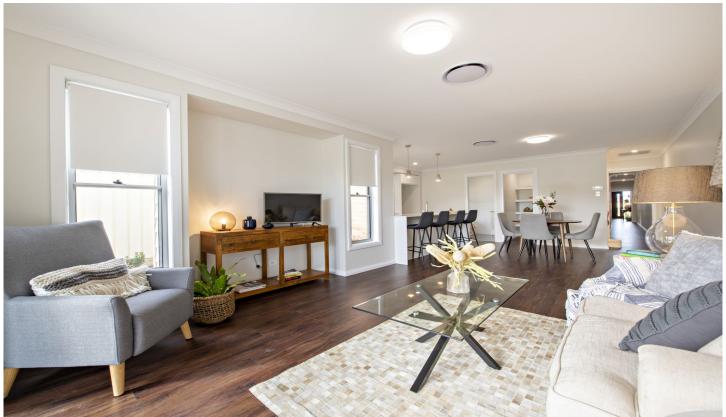

## 2/22A Volta Avenue Dubbo NSW

- Three bedrooms, master with walk-through robe and ensuite
- Study nook
- Stylish stone kitchen
- Full bathroom plus separate laundry
- Open living room and meals area
- Outdoor entertaining area
- Ducted reverse cycle a/c, ceiling fans, natural gas connected
- Low maintenance yard with watering system
- Single garage with internal access
- Pets not permitted