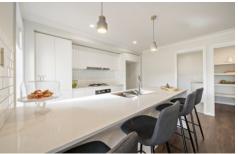

## 2/22A Volta Avenue Dubbo NSW

- Three bedrooms, master with walk-through robe and ensuite
- Study nook
- Stylish stone kitchen
- Full bathroom plus separate laundry
- Open living room and meals area
- Outdoor entertaining area
- Ducted reverse cycle a/c, ceiling fans, natural gas connected
- Low maintenance yard with watering system
- Single garage with internal access
- Pets not permitted