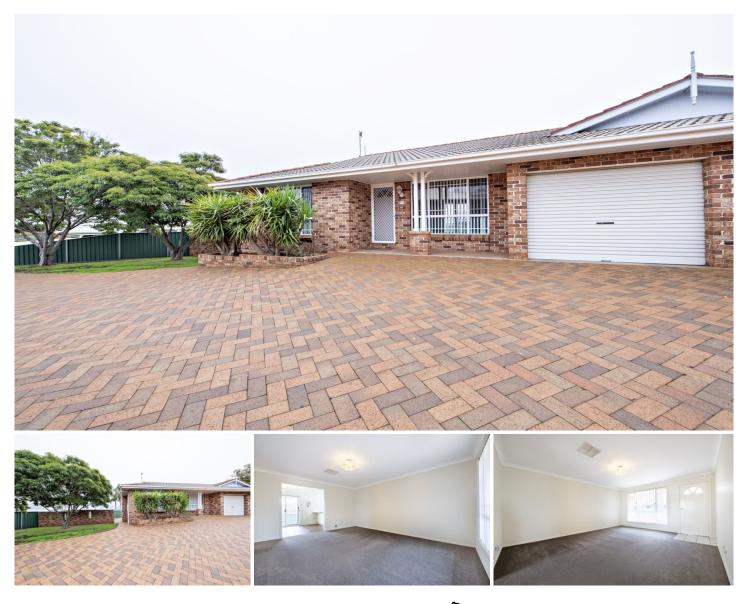

## 16A Grevillea Close Dubbo NSW

Just right for the first home buyer, downsizer or astute investor, this well-presented dual occupancy property is steps from local greenspace & within easy reach of schools, Orana Mall, Macquarie Inn, medical centre, sporting ovals, Japanese Gardens, regional botanical park & children's adventure playground. Cafes, restaurants & CBD amenities are only moments away.

Located at the end of a cul-de-sac, the brick veneer duplex offers a functional floorplan with good-sized rooms, generous built-in storage, quality flooring in good condition, neutral colour scheme & vertical blinds throughout. Year-round comfort is assured with ducted evaporative air conditioning & gas points.

Outside is just as impressive with a tiled front verandah, covered rear patio, single lock-up garage with automatic