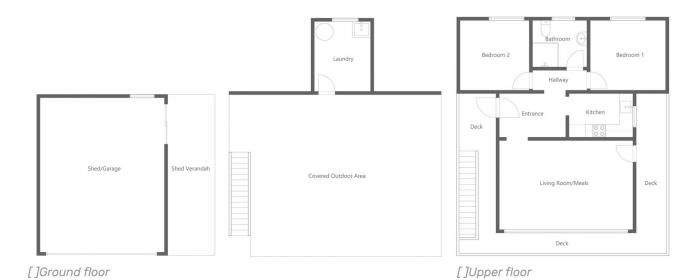

The two-storey property has a family-friendly floor plan with timber floors & an abundance of natural light. Features include two split system air conditioning units, verandahs on three sides, double carport, rain water tank, established lawns & large covered outdoor entertaining area. Tradies & DIY enthusiasts will love the laneway providing handy rear yard access & the new four-vehicle Colorbond shed complete with double roller door, power & good-sized shelving unit.

Floor plan is provided as indicative layout only. Measurements are not available, floor plan is not to scale. No guarantees provided on accuracy. Exterior elements are not in position