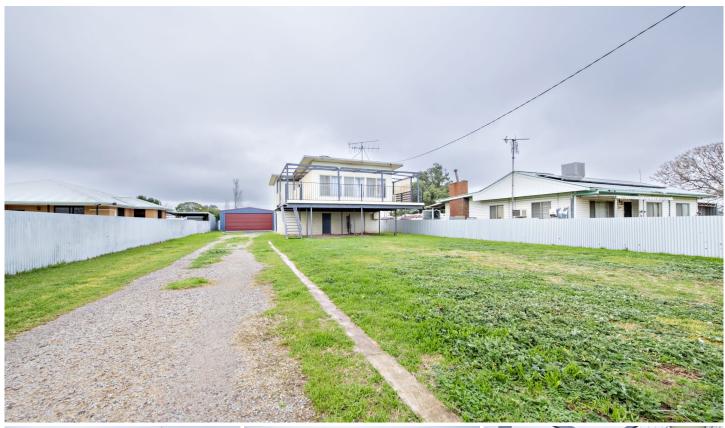

## 119 A'beckett Street Narromine NSW

Situated on a well-fenced 1012 m2 block with rural views, front fence & handy rear lane access, this affordable home offers enormous possibilities for the smart buyer. Located in the welcoming community of Narromine within easy reach of local schools, shops, child care, medical facilities, recreation areas & just 30 minutes from Dubbo on an upgraded highway with 110 km/h speed limit.

The two-storey property has a family-friendly floor plan with timber floors & an abundance of natural light. Features include two split system air conditioning units, verandahs on three sides, double carport, rain water tank, established lawns & large covered outdoor entertaining area. Tradies & DIY enthusiasts will love the laneway providing handy rear yard access & the new four-vehicle Colorbond shed complete with double roller door, power & good-sized shelving unit.