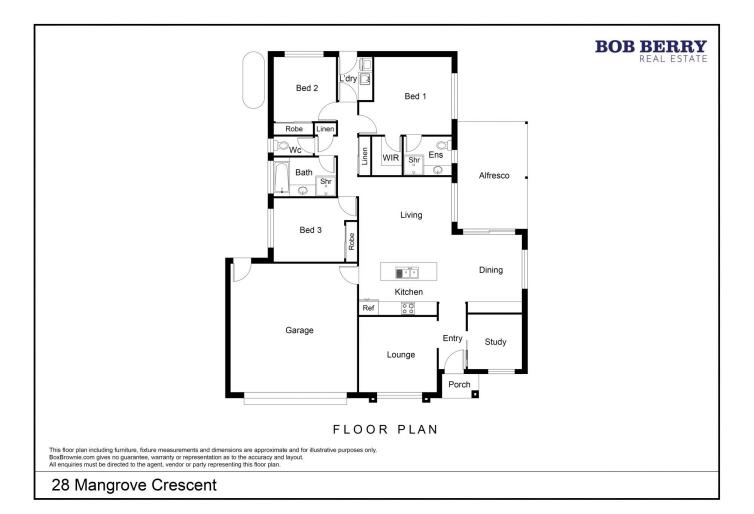

## 28 Mangrove Crescent Dubbo NSW

Positioned in a quiet, yet convenient Southlakes cul-de-sac this three-bedroom plus study home offers a great option for the downsizer, first home buyer or investor, presenting in near new condition.

Offering the occupier, two good sized living areas and spacious bedrooms with a well presented yard, quality fixtures and fittings including stone kitchen with SMEG freestanding oven, making the residence ideal for the buyer wanting a modern well maintained and presented home.

A bonus is the freestanding shed with option for 2nd outdoor area perfect for the bbg or smoker.

Features include:

For full version visit the website

3 2 2 2

Type : House
Price : \$ 680,000
Building Size : 192 sqm
Land Size : 675 sqm