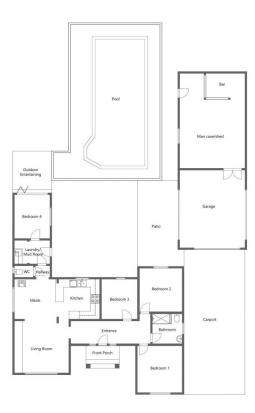

Jane Donald 02 6882 6822

BOB BERRY 2 Hutchins Avenue

Floor plan is provided as indicative layout only. Measurements are not available, floor plan is not to scale. No guarantees provided on accuracy. Exterior elements are not in position