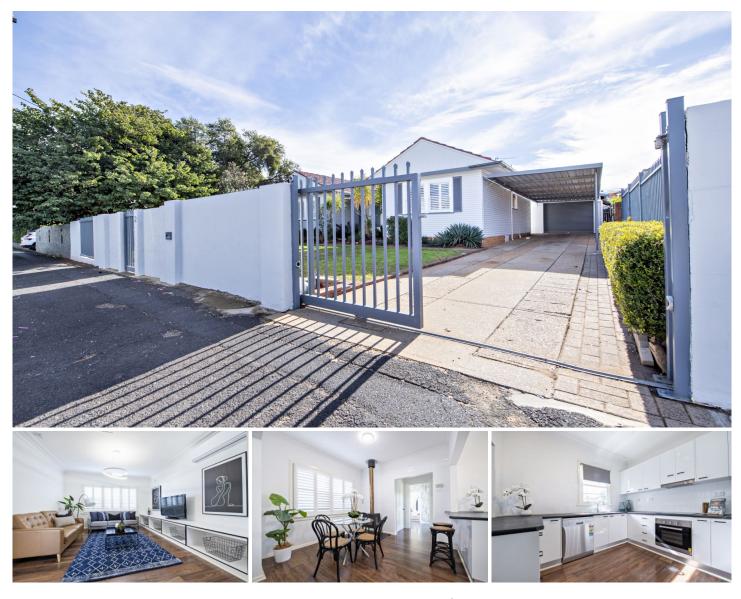

## 2 Hutchins Avenue Dubbo NSW

This cottage offers first home buyers or downsizers an opportunity to purchase a home with great potential to move straight into with sought after features including secure front fence and gate, multiple outdoor living areas and pool.

Modern features you will love are the plantation shutters, split system a/c units which complement the original high ceilings and decorative cornices.

A must inspect for the buyer seeking a cottage in South.