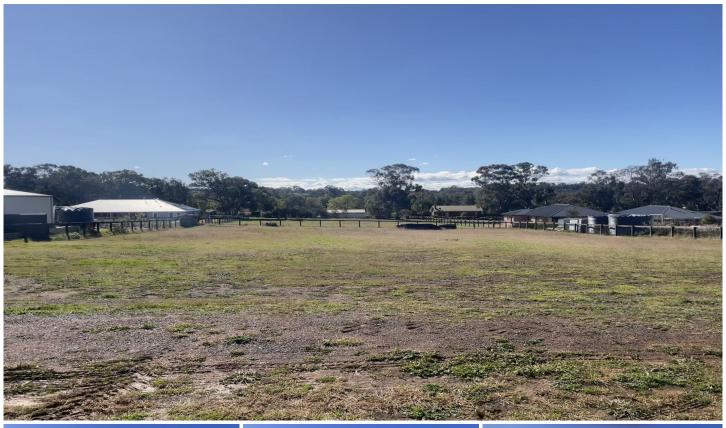

## 10 Fuzzy Box Road Geurie NSW

This 2629 sq m block is registered and ready for you to purchase and build your dream home on, with room for a shed, pool and family residence all located within the village of Geurie. The purchase price will include the soil test dated February 2024.

Positioned in the 2nd stage of Bald Hill Estate with a north facing back yard the block is surrounded by other new homes giving you confidence to want to be a part of this new neighbourhood.

## Features include:

- North facing back yard
- 42.85m frontage
- soil test
- fencing
- power including 3 phase available

**Price** : \$275,000 **Land Size** : 2629 sqm

View: https://www.bobberry.com.au/sale/nsw/dubb o-orana/geurie/residential/land/8048219