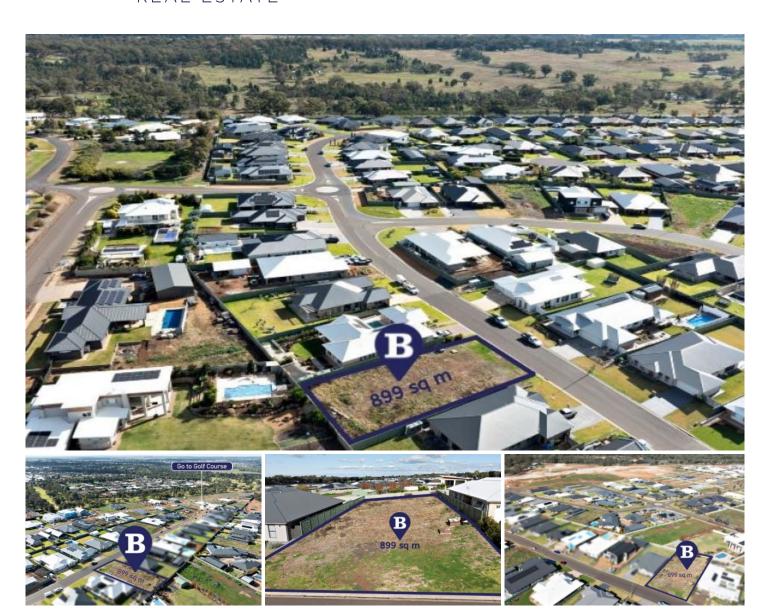

## 77 Lincoln Parkway Dubbo NSW

With only a few lots left to buy and immediately build on there is much to be excited about this 899 sq m block in Grangewood.

The block is close to Lincoln Parkway golf course access for buggies making weekend golf or taking the dog for a walk easy in peaceful and leafy surrounds easy.

This block is registered and ready to build on with your own choice of builder. With an impressive list of features already taken care of, this opportunity is a worry-free way to start your home-building journey. Take a drive and see this sought-after location for yourself or get started on your dream home or investment property by calling us today.

Price : Offers Invited Land Size : 899 sqm

View : https://www.bobberry.com.au/sale/nsw/dubb

o-orana/dubbo/residential/land/8047305

Jane Donald 02 6882 6822

Features: