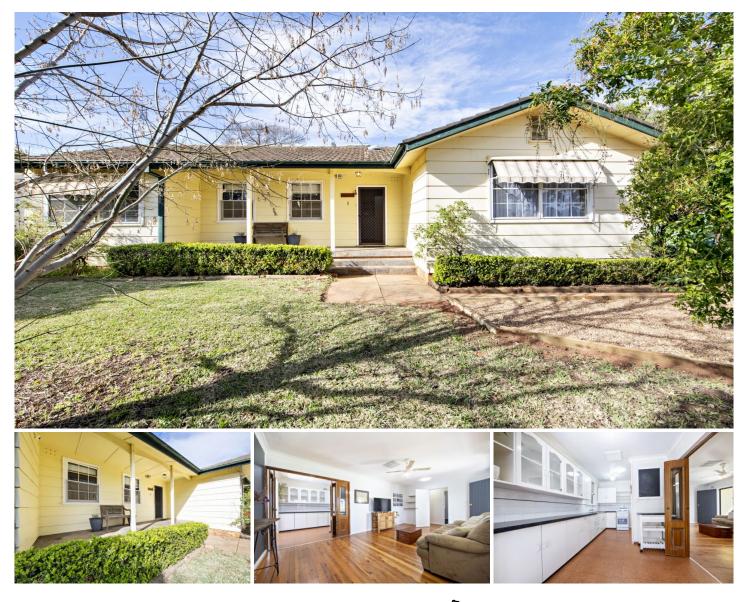

## 1 Cooinda Crescent Dubbo NSW

You will be surprised by all the features in this tidy updated home conveniently located near riverside recreation areas & CBD amenities. Set in established gardens with hedging, trees, shrubs, fish pond & vegetable plots, the property has timber flooring in the lounge & hallway, separate living areas, custom cabinetry & shelving, 2 bathrooms, attractive window coverings & freshly painted interiors.

Comfort is assured with ducted evaporative & split system air conditioning, gas points & ceiling fans throughout. Outdoors is just as impressive with a lovely slate tiled front verandah, terrific timber deck, single garage with workshop, & carport with potential to be used as a 3rd alfresco entertaining zone. Side gates provide rear yard access & there is provision for additional off-street parking.