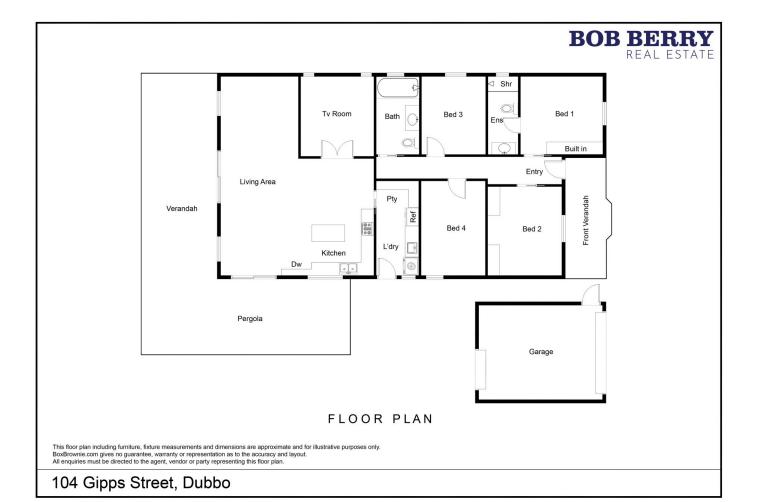

## 104 Gipps Street Dubbo NSW

Positioned in one of the most sought after locales of Central Dubbo this brick period home has had a complete transformation whilst retaining a nod to its graceful period character and now offers a new benchmark for sophisticated inner city living.

The circa 1926 residence includes original decorative fireplace, high ceilings which complement the updated modern kitchen and bathrooms. Completely secure set behind a picket fence, with beautiful established gardens and trees this residence is the complete package and is not

4 📭 2 🔓 1 🗬

**View** 

**Price** : \$ 900,000 Building Size: 230 sqm

**Land Size** : 827 sqm

> : https://www.bobberry.com.au/sale/nsw/d ubbo-orana/dubbo/residential/house/803

**Jane Donald** 02 6882 6822