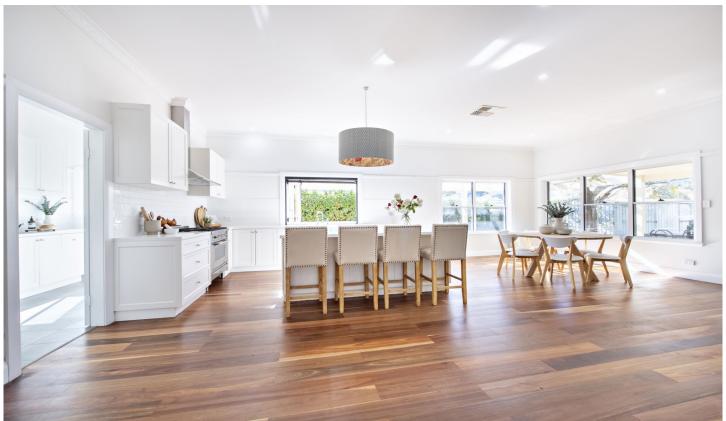

The circa 1926 residence includes original decorative fireplace, high ceilings which complement the updated modern kitchen and bathrooms. Completely secure set behind a picket fence, with beautiful established gardens and trees this residence is the complete package and is not