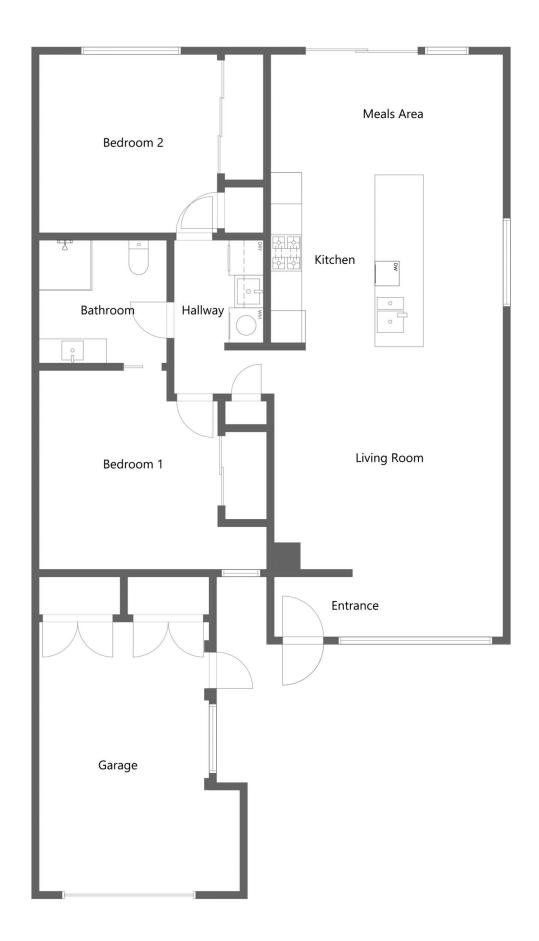

## 4/73-75 Macleay Street Dubbo NSW

Situated close to hospitals, university, schools, childcare & opposite Barden Park, this stylish villa is within walking distance of all the amenities offered by Dubbo's central business district.

One of four well-presented units in a quiet strata title development, the fully fenced property is set well back from the street & offers privacy, convenience & easy-care living. Designed to make the most of a desirable northern aspect, the villa is flooded with natural light & offers neutral paint work, roller blinds, generous built-in storage, carpet in bedrooms & attractive ceramic tiled flooring in the living, dining, kitchen & hallway.

Year-round comfort is assured with ducted evaporative air

For full version visit the website

## 2 🕒 1 📛 1 🗬

Type : Semi Detached
Price : \$ 460,000

Building Size : 95 sqm
Land Size : 200 sqm

View : https://www.bo

: https://www.bobberry.com.au/sale/nsw/d ubbo-orana/dubbo/residential/semi-deta

ched/8020855