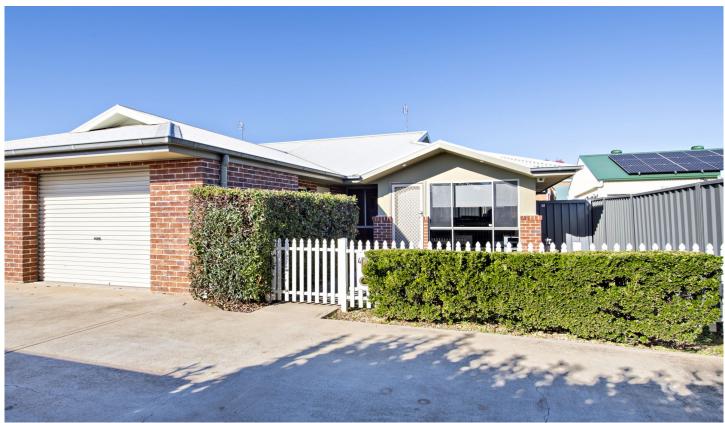

## 4/73-75 Macleay Street Dubbo NSW

Situated close to hospitals, university, schools, childcare & opposite Barden Park, this stylish villa is within walking distance of all the amenities offered by Dubbo's central business district.

One of four well-presented units in a quiet strata title development, the fully fenced property is set well back from the street & offers privacy, convenience & easy-care living. Designed to make the most of a desirable northern aspect, the villa is flooded with natural light & offers neutral paint work, roller blinds, generous built-in storage, carpet in bedrooms & attractive ceramic tiled flooring in the living, dining, kitchen & hallway.