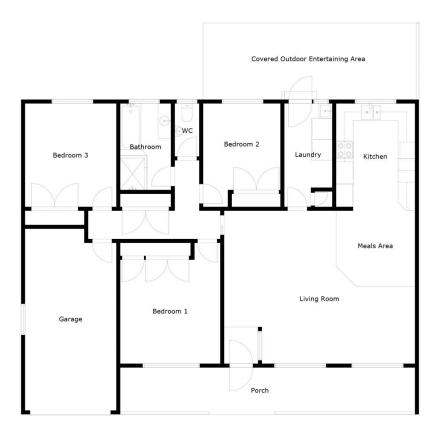

Privacy is paramount with three well-proportioned bedrooms boasting ample built-in storage. A single car garage ensures secure parking, while a secluded courtyard offers a quiet retreat.

This property represents a savvy investment opportunity, currently occupied by a quality tenant paying \$450 per week. With its desirable features and lucrative rental potential, an early inspection is highly recommended.

Floor plan is provided as indicative layout only. Measurements are not available, floor plan is not to scale. No guarantees provided on accuracy. Exterior elements are not in position