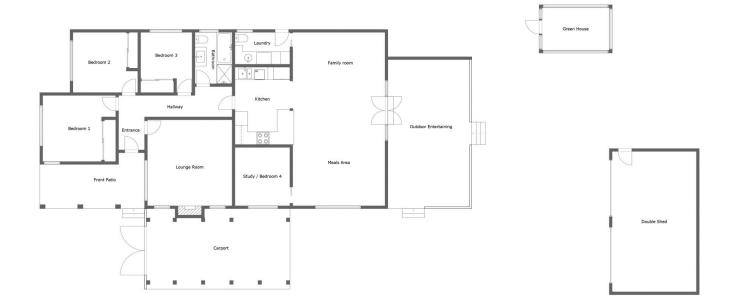

## 109 Palmer Street Dubbo NSW

Nestled in the heart of South Dubbo, this charming 4-bedroom residence rests on an expansive 854 sqm plot, offering ample space for comfortable family living. Boasting a prime location, it's within strolling distance to local amenities including Tamworth Street & Boundary Road shops, Schools and public transport.

- \* 4 bedrooms, 3 with built in robes
- \* North facing living room
- \* Second living space
- \* Dishwasher
- \* Renovated bathroom
- \* 2nd toilet in laundry
- \* Ducted evaporative, gas points, wood fire & split system
- \* Polished timber floorboards throughout

BOB BERRY

109 PALMER STREET

Floor plan is provided as indicative layout only. Measurements are not available, floor plan is not to scale. No guarantees provided on accuracy. Exterior elements are not in position