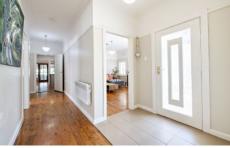

- \* 4 bedrooms, 3 with built in robes
- \* North facing living room
- \* Second living space
- \* Dishwasher
- \* Renovated bathroom
- \* 2nd toilet in laundry
- \* Ducted evaporative, gas points, wood fire & split system
- \* Polished timber floorboards throughout