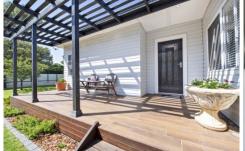

- \* 4 bedrooms, 3 with built in robes
- \* North facing living room
- \* Second living space
- \* Dishwasher
- \* Renovated bathroom
- \* 2nd toilet in laundry
- \* Ducted evaporative, gas points, wood fire & split system
- \* Polished timber floorboards throughout