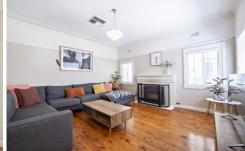

- \* 4 bedrooms, 3 with built in robes
- \* North facing living room
- \* Second living space
- \* Dishwasher
- \* Renovated bathroom
- \* 2nd toilet in laundry
- \* Ducted evaporative, gas points, wood fire & split system
- \* Polished timber floorboards throughout