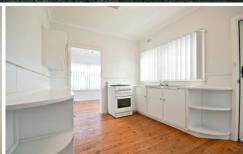

## 35 Caroline Street Dubbo NSW

- 3 bedrooms, main with built-in
- Good-sized lounge & dining
- Refreshed kitchen
- Modern bathroom, separate toilet
- Covered veranda
- Carport with rear yard access
- Pets outside only, subject to approval on application