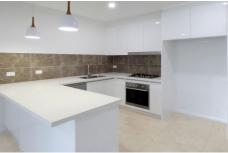

## 92 Fountain Circuit Dubbo NSW

APPLICATIONS ARE NOW ONLINE: https://2apply.com.au/agency?n=BobBerry

This two bedroom villa is filled with modern design features, including:

- Open plan kitchen and dining with glass doors leading to outdoor patio entertaining area
- Separate living/ family room
- Built in wardrobes in both master bedroom and second bedroom
- Kitchen features stone bench tops, ILVE stainless steel appliances and breakfast bar
- Main bathroom with separate toilet and access from master bedroom
- Ducted zoned reverse cycle air conditioning system