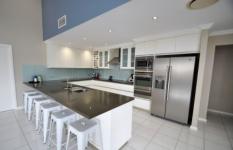

## 16 Ritz Place Dubbo NSW

This Stunningly designed 4 Bedroom home in highly sought-after Macquarie View Estate has all the extra's, with high end finishes, outdoor kitchen and ample space.

- 4 x Generous sized bedrooms, all with built in robes
- Main with ensuite and large walk-in robe
- 3 x living area's
- Ducted reverse cycle heating and cooling
- Walk in Pantry
- Dishwasher
- Undercover, outdoor pergola with outdoor kitchen
- Private Swim spa
- Large rear shed
- Fully fenced yard with spacious grassed area
- Double garage with internal access
- 10KW Solar Panels