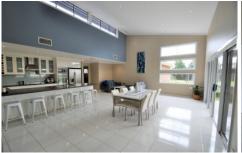

## 16 Ritz Place Dubbo NSW

This Stunningly designed 4 Bedroom home in highly sought-after Macquarie View Estate has all the extra's, with high end finishes, outdoor kitchen and ample space.

- 4 x Generous sized bedrooms, all with built in robes
- Main with ensuite and large walk-in robe
- 3 x living area's
- Ducted reverse cycle heating and cooling
- Walk in Pantry
- Dishwasher
- Undercover, outdoor pergola with outdoor kitchen
- Private Swim spa
- Large rear shed
- Fully fenced yard with spacious grassed area
- Double garage with internal access
- 10KW Solar Panels