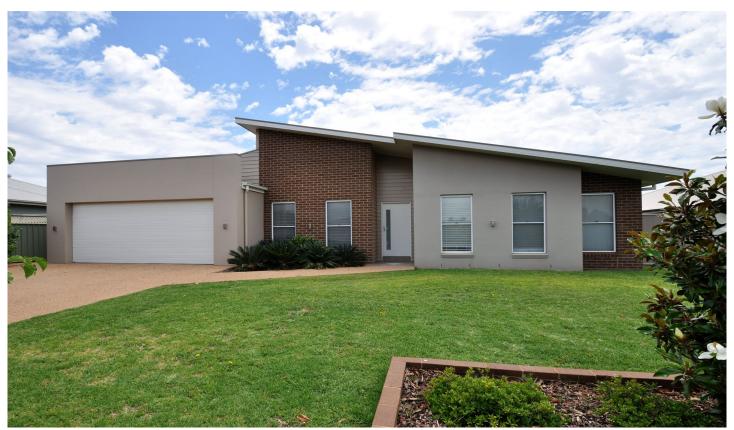

## 16 Ritz Place Dubbo NSW

This Stunningly designed 4 Bedroom home in highly sought-after Macquarie View Estate has all the extra's, with high end finishes, outdoor kitchen and ample space.

- 4 x Generous sized bedrooms, all with built in robes
- Main with ensuite and large walk-in robe
- 3 x living area's
- Ducted reverse cycle heating and cooling
- Walk in Pantry
- Dishwasher
- Undercover, outdoor pergola with outdoor kitchen
- Private Swim spa
- Large rear shed
- Fully fenced yard with spacious grassed area
- Double garage with internal access
- 10KW Solar Panels