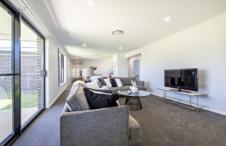

- \* 4 bedroom brick veneer home
- \* Main bedroom with walk through robe and ensuite
- \* Kitchen with large island bench
- \* Large open plan family room and separate living/office
- \* Ducted reverse cycle a/c, ceiling fans
- \* Natural gas connected
- \* N-E facing patio area
- \* Low maintenance secure, private yard
- \* Double garage with internal access