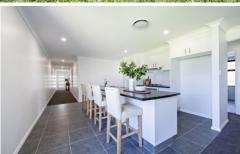

- \* 4 bedroom brick veneer home
- \* Main bedroom with walk through robe and ensuite
- \* Kitchen with large island bench
- \* Large open plan family room and separate living/office
- \* Ducted reverse cycle a/c, ceiling fans
- \* Natural gas connected
- \* N-E facing patio area
- \* Low maintenance secure, private yard
- \* Double garage with internal access