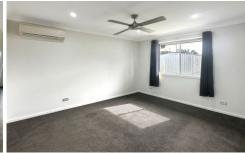

## 93 Linda Drive Dubbo NSW

- Main bedroom with ensuite and split system A/C
- All bedrooms have built in wardrobes
- Open plan kitchen and living area with split system A/C
- Ceiling fans throughout and natural gas point
- Covered outdoor entertaining area
- Seperate enclosed side yard
- Double bay shed and garden shed