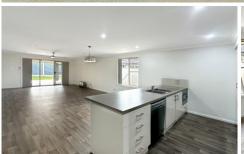

## 93 Linda Drive Dubbo NSW

- Main bedroom with ensuite and split system A/C
- All bedrooms have built in wardrobes
- Open plan kitchen and living area with split system A/C
- Ceiling fans throughout and natural gas point
- Covered outdoor entertaining area
- Seperate enclosed side yard
- Double bay shed and garden shed