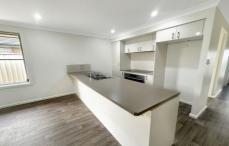

## 93 Linda Drive Dubbo NSW

- Main bedroom with ensuite and split system A/C
- All bedrooms have built in wardrobes
- Open plan kitchen and living area with split system A/C
- Ceiling fans throughout and natural gas point
- Covered outdoor entertaining area
- Seperate enclosed side yard
- Double bay shed and garden shed