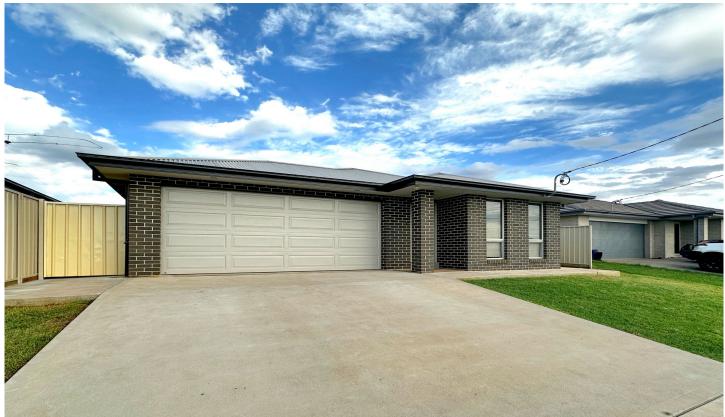

## 93 Linda Drive Dubbo NSW

- Main bedroom with ensuite and split system A/C
- All bedrooms have built in wardrobes
- Open plan kitchen and living area with split system A/C
- Ceiling fans throughout and natural gas point
- Covered outdoor entertaining area
- Seperate enclosed side yard
- Double bay shed and garden shed

**AVAILABLE NOW** 

LEASE TERM: 6 or 12 Months

TO INSPECT PLEASE SUBMIT YOUR ONLINE APPLICATIONS:

https://2apply.com.au/agency?n=BobBerry

For a easy application process, please copy and paste

4 🕒 2 📛 2 🖨

**View :** https://www.bobberry.com.au/lease/nsw/dubbo-or ana/dubbo/residential/house/7941946