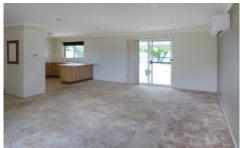

## 7 Sloman Close Dubbo NSW

- 2 bedrooms with built-ins
- Kitchen with breakfast bar
- Living room with split system a/c unit
- Full bathroom with separate shower, bath and toilet
- Outdoor covered entertaining area
- Carport behind gate
- Pets on application