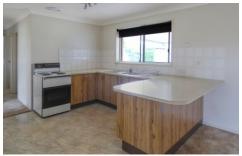

## 7 Sloman Close Dubbo NSW

- 2 bedrooms with built-ins
- Kitchen with breakfast bar
- Living room with split system a/c unit
- Full bathroom with separate shower, bath and toilet
- Outdoor covered entertaining area
- Carport behind gate
- Pets on application