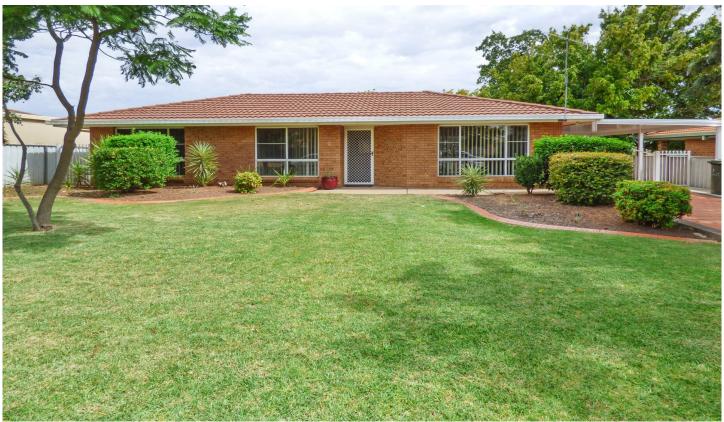

## 7 Sloman Close Dubbo NSW

- 2 bedrooms with built-ins
- Kitchen with breakfast bar
- Living room with split system a/c unit
- Full bathroom with separate shower, bath and toilet
- Outdoor covered entertaining area
- Carport behind gate
- Pets on application

## 2 📭 1 🖺 3 🗬

Type : House Land Size : 703 sqm

View : https://www.bobberry.com.au/lease/nsw/dub

bo-orana/dubbo/residential/house/7933334

**Lisa Harding** 02 6882 6822