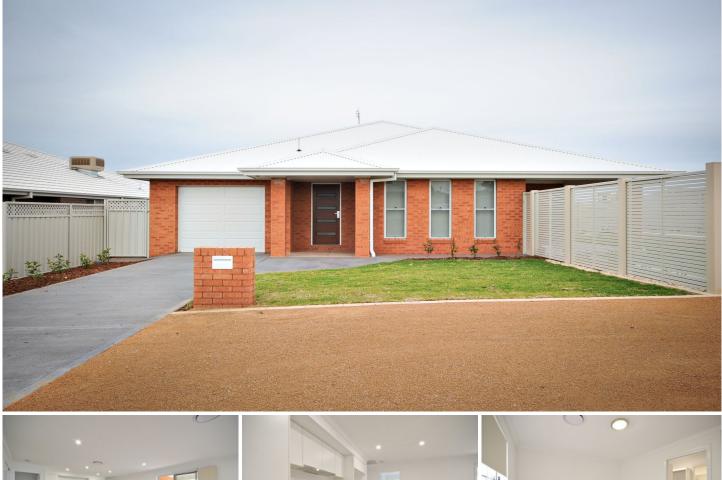

## 42 Lansdowne Drive Dubbo NSW

\* Three bedrooms with built-ins

- \* Main bedroom with ensuite & walk-in robe
- \* Modern kitchen with dishwasher, breakfast bar
- \* Main bathroom with separate toilet

\* Ducted reverse cycle air conditioning plus natural gas point

\* Single garage with internal access and automatic roller door

\* Tiled outdoor living area

\* Enclosed rear yard with easy maintenance lawn & gardens & irrigation system

\* Only minutes to Delroy Park Shopping Centre, Macquarie Anglican Grammar

School, childcare centre and walking tracks.

- 3 🎮 2 🚆 1 🚘
- Type : Semi Detached
- View : https://www.bobberry.com.au/lease/nsw/dubbo-or ana/dubbo/residential/semi-detached/7919288

Lisa Harding 02 6882 6822