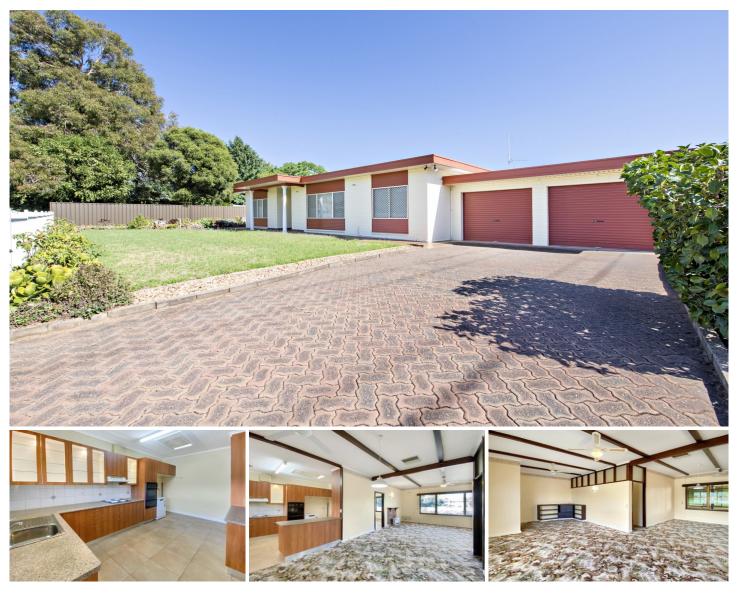

## 12A Lovett Avenue Dubbo NSW

South Dubbo location close to Tamworth St shops, cafes, schools and parks.

- 3 Bedrooms with built-in robes
- North facing sunroom
- Open plan living and meals areaRenovated kitchen with quality appliances
- Renovated bathroom with claw foot bath
- Renovated laundry with good storage
- Ducted evaporative cooling, gas heating, ceiling fans
- Low maintenance paved back yard and patio area
- Double garage

AVAILABLE: Approx. 13 March 2024

For full version visit the website

| Туре |             | : House |
|------|-------------|---------|
|      | <b>•</b> •• |         |

- Land Size : 707 sqm View
  - : https://www.bobberry.com.au/lease/nsw/dub bo-orana/dubbo/residential/house/7919286