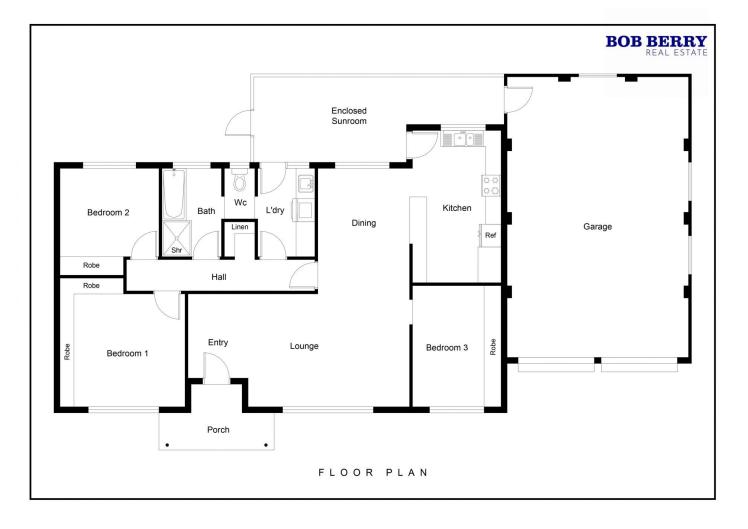

## 12A Lovett Avenue Dubbo NSW

South Dubbo location close to Tamworth St shops, cafes, schools and parks.

- 3 Bedrooms with built-in robes
- North facing sunroom
- Open plan living and meals areaRenovated kitchen with quality appliances
- Renovated bathroom with claw foot bath
- Renovated laundry with good storage
- Ducted evaporative cooling, gas heating, ceiling fans
- Low maintenance paved back yard and patio area
- Double garage

AVAILABLE: Approx. 13 March 2024

For full version visit the website

| Туре |             | : House |
|------|-------------|---------|
|      | <b>•</b> •• |         |

- Land Size : 707 sqm View
  - : https://www.bobberry.com.au/lease/nsw/dub bo-orana/dubbo/residential/house/7919286