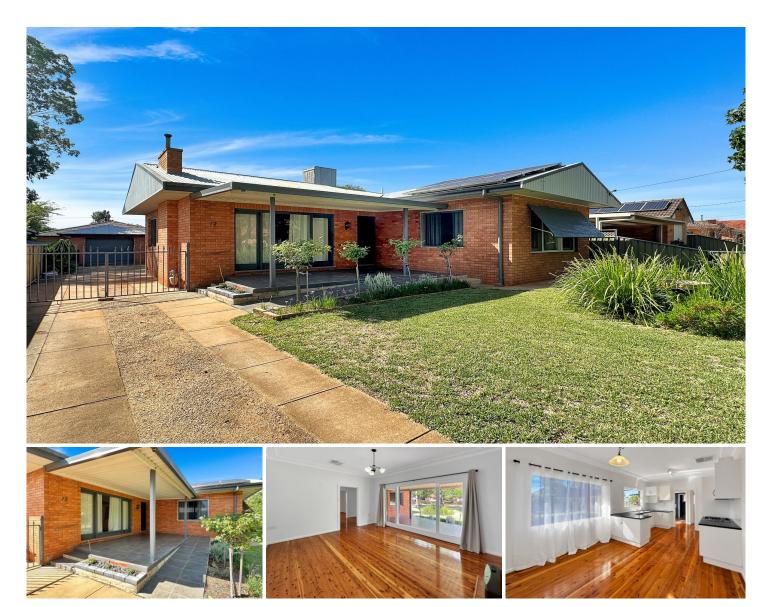

## 12 Roycox Crescent Dubbo NSW

- \* Two Bedroom with Built ins
- \* Kitchen with gas stove top and dishwasher
- \* Bathroom with separate toilet
- \* Paved Shaded Outdoor Entertainment area
- \* Off Street parking
- \* Garage not included
- \* Outside pets considered