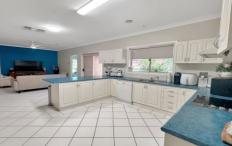

## 31 Allandale Drive Dubbo NSW

- Large master bedroom featuring a bay window, large walk-in robe and ensuite
- Open Plan Kitchen and formal lounge
- Separate Large lounge room
- Kitchen with dishwasher
- Separate rumpus room
- 3 generous sized bedrooms with shelved built in wardrobes
- Walk in linen cupboard with ample storage throughout
- Zoned natural gas heating
- Evaporative Cooling throughout plus ceiling fans
- Covered pergola and 2 x garden sheds
- Fully enclosed yard on large block
- Double garage with internal access
- Water usage included