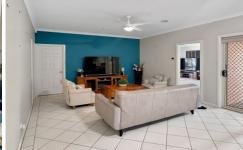

## 31 Allandale Drive Dubbo NSW

- Large master bedroom featuring a bay window, large walk-in robe and ensuite
- Open Plan Kitchen and formal lounge
- Separate Large lounge room
- Kitchen with dishwasher
- Separate rumpus room
- 3 generous sized bedrooms with shelved built in wardrobes
- Walk in linen cupboard with ample storage throughout
- Zoned natural gas heating
- Evaporative Cooling throughout plus ceiling fans
- Covered pergola and 2 x garden sheds
- Fully enclosed yard on large block
- Double garage with internal access
- Water usage included