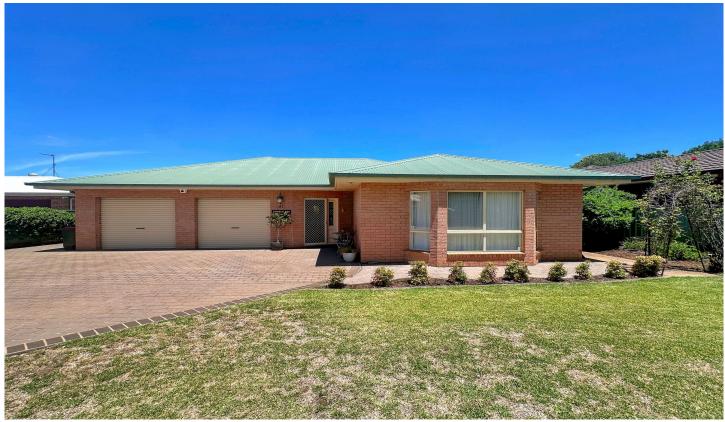

## 31 Allandale Drive Dubbo NSW

- Large master bedroom featuring a bay window, large walk-in robe and ensuite
- Open Plan Kitchen and formal lounge
- Separate Large lounge room
- Kitchen with dishwasher
- Separate rumpus room
- 3 generous sized bedrooms with shelved built in wardrobes
- Walk in linen cupboard with ample storage throughout
- Zoned natural gas heating
- Evaporative Cooling throughout plus ceiling fans
- Covered pergola and 2 x garden sheds
- Fully enclosed yard on large block
- Double garage with internal access
- Water usage included