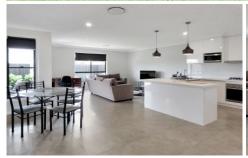

## **86 Fountain Circuit Dubbo NSW**

Within minutes to Orana Mall Marketplace and Boundary Road shops

This two bedroom villa is complete with:

- Open plan living room with glass doors leading to outdoor patio entertaining area
- Master bedroom with walk-in wardrobe
- Built-in wardrobe in second bedroom
- Modern kitchen with stone bench tops and ILVE stainless steel appliances
- Ducted zoned reverse cycle air conditioning system
- Main bathroom with ensuite access to bedrooms
- Additional powder room
- European Laundry
- Single garage with internal access and automatic roller