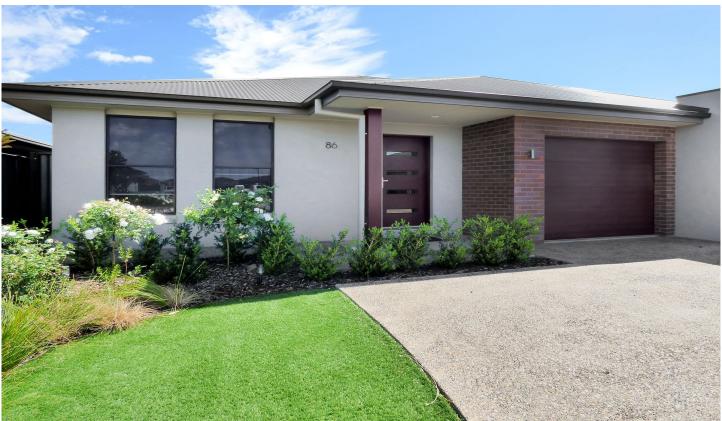

## **86 Fountain Circuit Dubbo NSW**

Within minutes to Orana Mall Marketplace and Boundary Road shops

This two bedroom villa is complete with:

- Open plan living room with glass doors leading to outdoor patio entertaining area
- Master bedroom with walk-in wardrobe
- Built-in wardrobe in second bedroom
- Modern kitchen with stone bench tops and ILVE stainless steel appliances
- Ducted zoned reverse cycle air conditioning system
- Main bathroom with ensuite access to bedrooms
- Additional powder room
- European Laundry
- Single garage with internal access and automatic roller