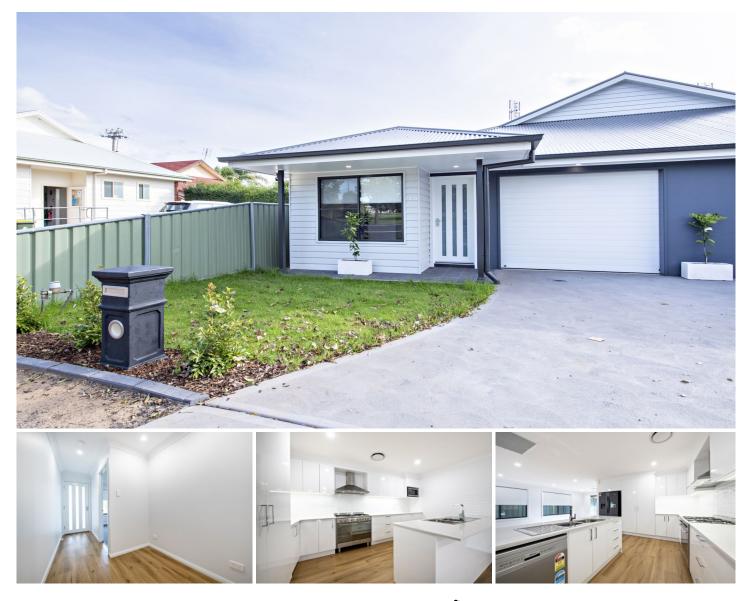

## 133b Gipps Street Dubbo NSW

Quality new residence with high end finishes and classic, timeless details throughout.

Located in Central Dubbo with easy access to parks, shops and schools.

- Three bedrooms with built-ins
- Master with ensuite

- Open plan living and kitchen, with large pantry and breakfast bench

- Spacious bathroom with floor to ceiling tiles and separate laundry
- Whitegoods included
- Sunlit living room
- Ducted reverse cycle a/c

## 3 🛤 2 🚰 1 🛱

- **Type** : Semi Detached
- View : https://www.bobberry.com.au/lease/nsw/dubbo-or ana/dubbo/residential/semi-detached/7877232

Lisa Harding 02 6882 6822