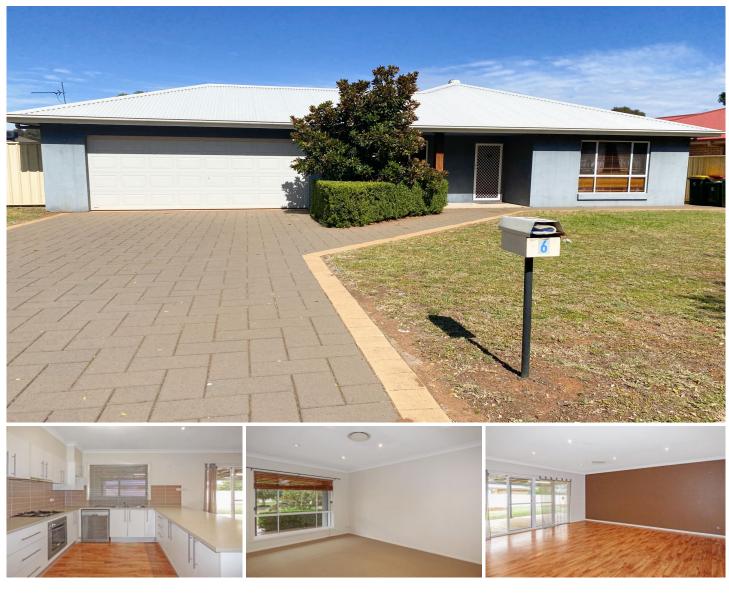

## 6 Keswick Parkway Dubbo NSW

- Four bedrooms with built-ins plus study nook
- Master bedroom with ensuite
- Separate formal living room
- Open plan kitchen and family room
- 3-way bathroom
- Ducted reverse cycle a/c plus gas point for heating
- Enclosed easy maintenance rear yard
- Covered outdoor area
- Double garage
- Pets outside only, subject to approval on application