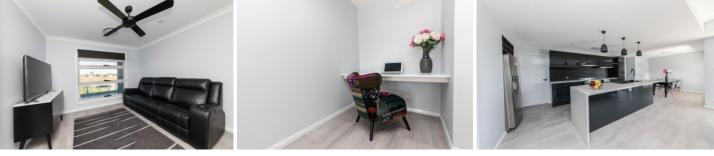

## **5 Tweed Place Dubbo NSW**

- Four bedrooms with built-ins

- Master bedroom features his and her walk-in robes & stylish ensuite
- Open plan living plus formal lounge
- Central kitchen with walk-in pantry
- Under-roof outside entertaining area
- Ducted reverse cycle a/c & gas points
- Stylish main bathroom
- Laundry with bench & built-in storage
- Double garage and Shed in back yard
- Pets outside only subject to approval on application