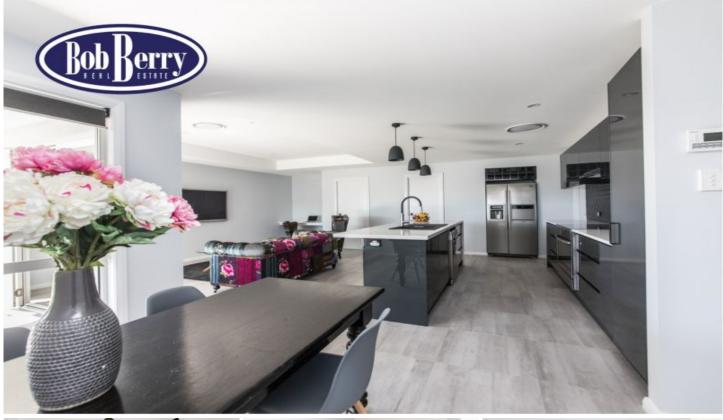

## **5 Tweed Place Dubbo NSW**

- Four bedrooms with built-ins

- Master bedroom features his and her walk-in robes & stylish ensuite
- Open plan living plus formal lounge
- Central kitchen with walk-in pantry
- Under-roof outside entertaining area
- Ducted reverse cycle a/c & gas points
- Stylish main bathroom
- Laundry with bench & built-in storage
- Double garage and Shed in back yard
- Pets outside only subject to approval on application