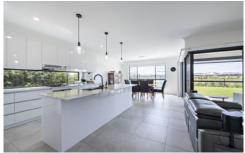

- 3 bedrooms all with built-ins
- Master suite with sleek ensuite, walk in robe and shutters
- Handy study nook
- Stone kitchen with large island bench and premium appliances
- Alfresco area with automatic blinds
- Deluxe bathroom
- Zoned, ducted reverse cycle a/c throughout, ceiling fans, natural gas connected
- Double garage
- Established lawns and gardens with garden shed
- Mineral pool