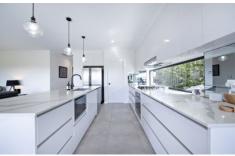

- 3 bedrooms all with built-ins
- Master suite with sleek ensuite, walk in robe and shutters
- Handy study nook
- Stone kitchen with large island bench and premium appliances
- Alfresco area with automatic blinds
- Deluxe bathroom
- Zoned, ducted reverse cycle a/c throughout, ceiling fans, natural gas connected
- Double garage
- Established lawns and gardens with garden shed
- Mineral pool