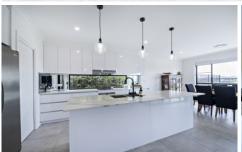

- 3 bedrooms all with built-ins
- Master suite with sleek ensuite, walk in robe and shutters
- Handy study nook
- Stone kitchen with large island bench and premium appliances
- Alfresco area with automatic blinds
- Deluxe bathroom
- Zoned, ducted reverse cycle a/c throughout, ceiling fans, natural gas connected
- Double garage
- Established lawns and gardens with garden shed
- Mineral pool