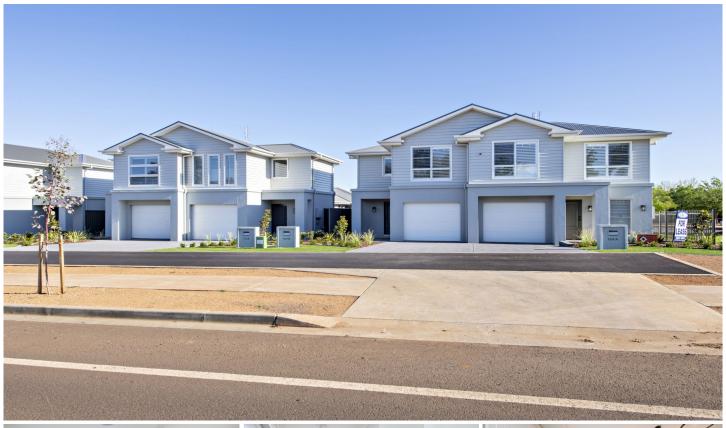

## **169A Boundary Road Dubbo NSW**

With a focus on deluxe finishes in a refined Hamptons style the residence enjoys ducted heating and cooling, SMEG kitchen appliances, quality floor and window coverings plus low maintenance gardens with auto watering system. With the lake and walk ways at your door step plus easy access to Orana Mall and South Dubbo shops now is your opportunity to take advantage of this exclusive and unique living opportunity.

- Three bedrooms with built-ins
- Main bedroom with ensuite and walk-in robe
- Contemporary stone kitchen with SMEG dishwasher, electric oven and gas cooktop, plumbing for fridge
- Elegant bathroom with floating vanities
- Separate laundry plus storage
- Sunlit living room and separate meals area
- Alfresco living area