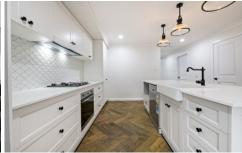

- Three bedrooms with built-ins
- Main bedroom with ensuite and walk-in robe
- Contemporary stone kitchen with SMEG dishwasher, electric oven and gas cooktop, plumbing for fridge
- Elegant bathroom with floating vanities
- Separate laundry plus storage
- Sunlit living room and separate meals area
- Alfresco living area