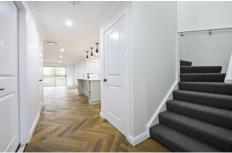

- Three bedrooms with built-ins
- Main bedroom with ensuite and walk-in robe
- Contemporary stone kitchen with SMEG dishwasher, electric oven and gas cooktop, plumbing for fridge
- Elegant bathroom with floating vanities
- Separate laundry plus storage
- Sunlit living room and separate meals area
- Alfresco living area