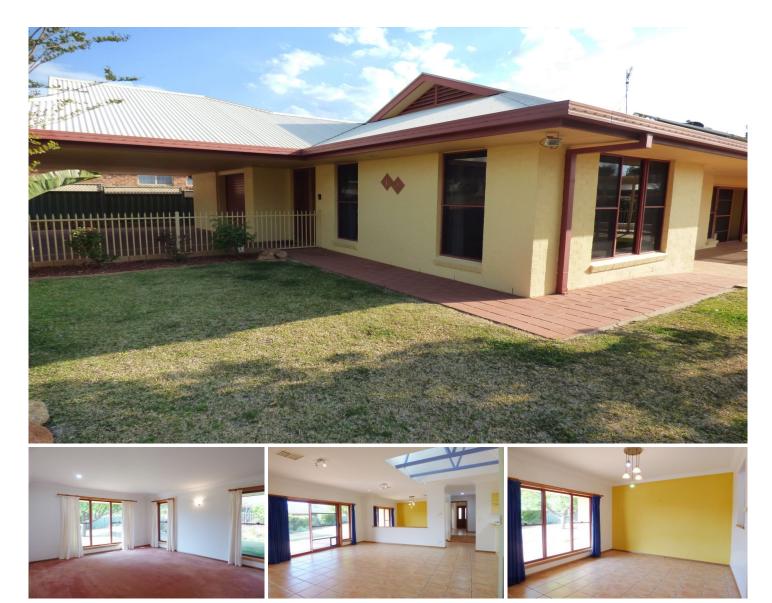

## 12 Wirraway Close Dubbo NSW

Situated in a family-friendly neighborhood, this home is conveniently located close to schools, parks, shopping centers, and public transport.

- \* Four bedrooms with built-in wardrobes and ceiling fans
- \* Main bedroom with ensuite
- \* Open plan eat in kitchen and dining
- \* Three separate living areas
- \* Study/ possible 5th bedroom
- \* Family bathroom with separate toilet
- \* Spacious outdoor entertaining areas
- \* Ducted evaporative air conditioning
- \* Underfloor & gas heating
- \* Inground pool
- \* Double carport attached to single garage
- \* Storage/Workshop area off garage