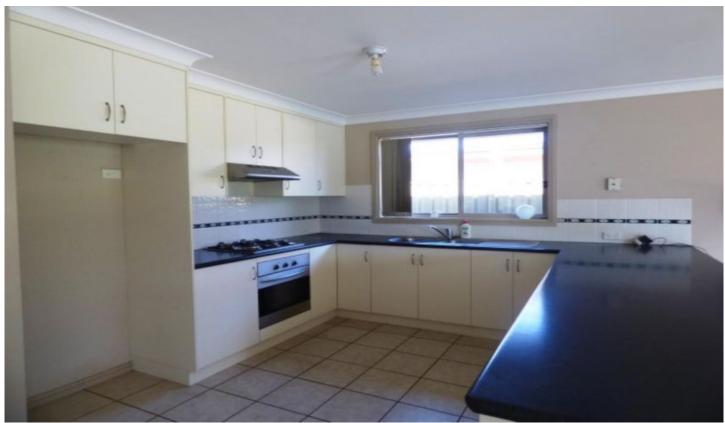

## 2/11 Magpie Close Dubbo NSW

Three bedrooms with built-in robes

Modern kitchen with breakfast bar and gas cooktop Large tiled open plan living area with access to outdoor

patio

Ducted a/c plus gas point for heating 3-way bathroom