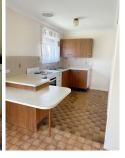

## 25 Sovereign Street Dubbo NSW

Three bedroom home with separate lounge, meals area and single lock up garage. Large enclosed back yard. Close to schools, Orana Mall and the medical Centre.

- 3 Bedrooms with new carpet
- Built in robes
- Open plan kitchen and dining
- New flooring
- Large enclosed rear yard
- Garden shed
- Ducted evaporative cooling