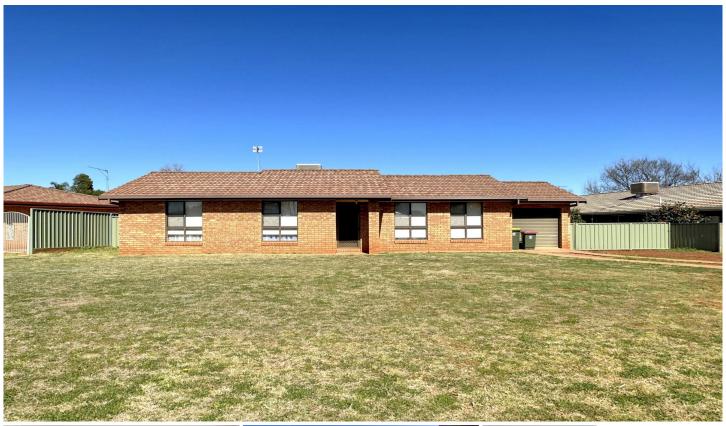

## 25 Sovereign Street Dubbo NSW

Three bedroom home with separate lounge, meals area and single lock up garage. Large enclosed back yard. Close to schools, Orana Mall and the medical Centre.

- 3 Bedrooms with new carpet
- Built in robes
- Open plan kitchen and dining
- New flooring
- Large enclosed rear yard
- Garden shed
- Ducted evaporative cooling