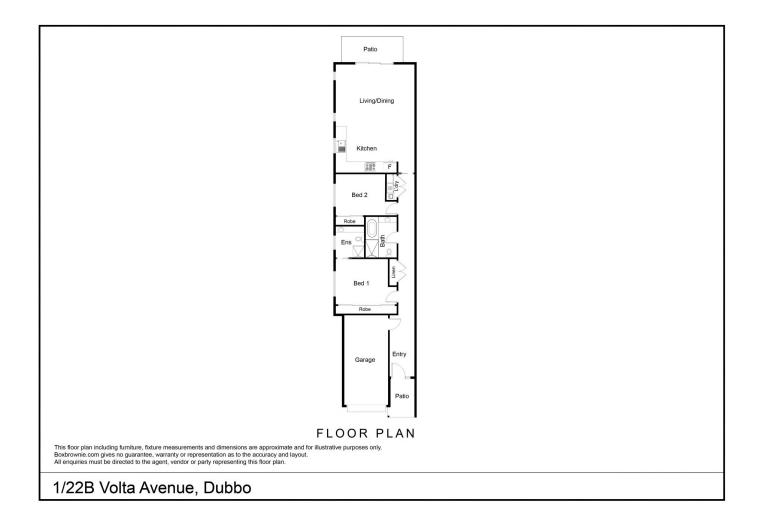

## 1/22B Volta Avenue Dubbo NSW

Located in popular Keswick Estate which offers a convenient location: you can walk to Orana Mall or have a short drive to parks, schools, and Bunnings.

- Two bedrooms, including main with 4-door robe and ensuite
- A stylish stone kitchen with quality appliances, including a gas cooktop
- A sunlit tiled living room and meals area with a gas point
- Covered alfresco living area
- Ducted reverse cycle air conditioning, ceiling fans, and natural gas connection
- Single garage with convenient internal access
- Small secure lawn area

## 2 2 1 2

Type : Semi Detached Building Size : 86 sqm

Land Size : 232.2 sqm

View : https://www.bobberry.com.au/lease/nsw/dubbo-orana/dubbo/residential/semi-det

ached/7721307

Lisa Harding 02 6882 6822