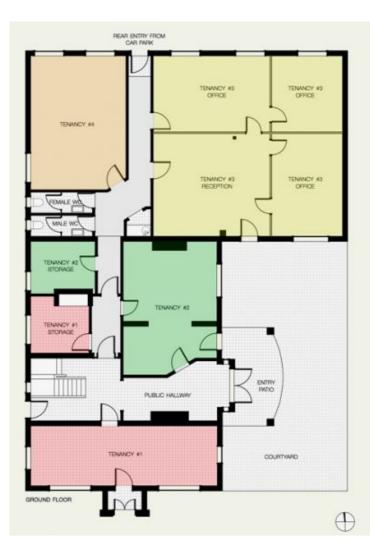

1 🔁

Woonah Court - Suite 2/46 Wingewarra Street

- Beautiful Ground Floor Tenancy - (Tenancy 2 on floorplan)

- Located in a well maintained building with courtyard entrance

- 20 sq/m approx
- Air Conditioned
- Access to building kitchenette and toilet facilities
- One off street car parking space
- \$350 Per Week Inc GST
- Long term lease available
- Nil Outgoings