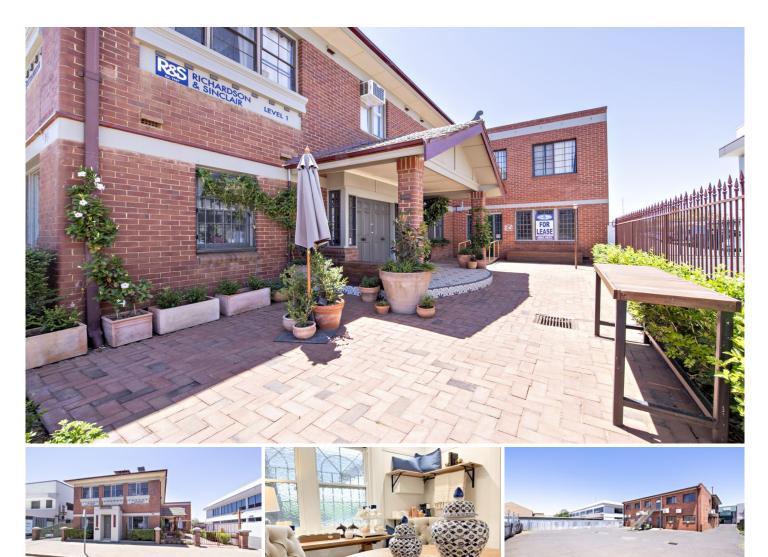

1 🔁

Woonah Court - Suite 2/46 Wingewarra Street

- Beautiful Ground Floor Tenancy - (Tenancy 2 on floorplan)

- Located in a well maintained building with courtyard entrance

- 20 sq/m approx
- Air Conditioned
- Access to building kitchenette and toilet facilities
- One off street car parking space
- \$350 Per Week Inc GST
- Long term lease available
- Nil Outgoings