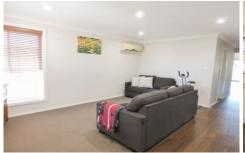

## 26a Lansdowne Drive Dubbo NSW

- \* 4 bedrooms, master with ensuite and built-ins
- \* Quality kitchen with dishwasher and gas cook top
- \* Tiled open plan family room
- \* Separate north facing living room
- \* 2 split system reverse cycle units
- \* Natural gas heating, cooking & hot water
- \* Covered outdoor patio
- \* Reduced lawn areas and pebbled side access
- \* Garage with internal access (laundry in garage)