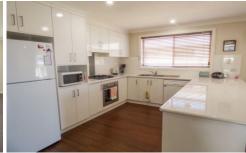

## 26a Lansdowne Drive Dubbo NSW

- \* 4 bedrooms, master with ensuite and built-ins
- \* Quality kitchen with dishwasher and gas cook top
- \* Tiled open plan family room
- \* Separate north facing living room
- \* 2 split system reverse cycle units
- \* Natural gas heating, cooking & hot water
- \* Covered outdoor patio
- \* Reduced lawn areas and pebbled side access
- \* Garage with internal access (laundry in garage)