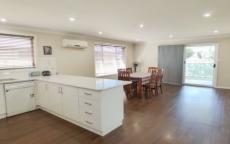

## 26a Lansdowne Drive Dubbo NSW

- \* 4 bedrooms, master with ensuite and built-ins
- \* Quality kitchen with dishwasher and gas cook top
- \* Tiled open plan family room
- \* Separate north facing living room
- \* 2 split system reverse cycle units
- \* Natural gas heating, cooking & hot water
- \* Covered outdoor patio
- \* Reduced lawn areas and pebbled side access
- \* Garage with internal access (laundry in garage)