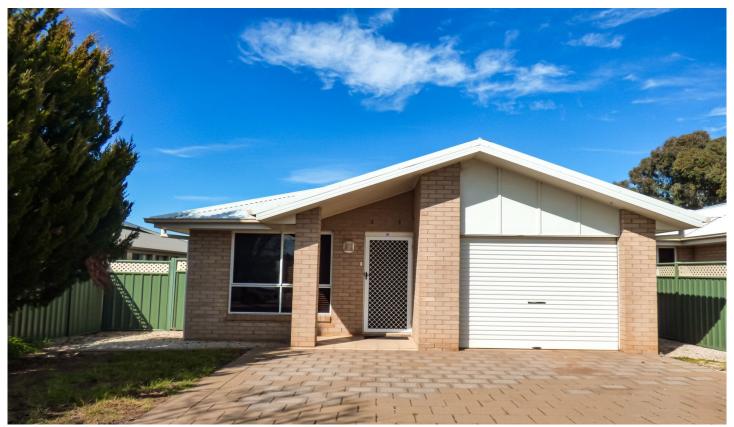

## 26a Lansdowne Drive Dubbo NSW

- \* 4 bedrooms, master with ensuite and built-ins
- \* Quality kitchen with dishwasher and gas cook top
- \* Tiled open plan family room
- \* Separate north facing living room
- \* 2 split system reverse cycle units
- \* Natural gas heating, cooking & hot water
- \* Covered outdoor patio
- \* Reduced lawn areas and pebbled side access
- \* Garage with internal access (laundry in garage)

## 4 🕒 2 📛 2 🖨

Type: Semi Detached

**View :** https://www.bobberry.com.au/lease/nsw/dubbo-or ana/dubbo/residential/semi-detached/7702122

Shayna Chapman 02 6882 6822